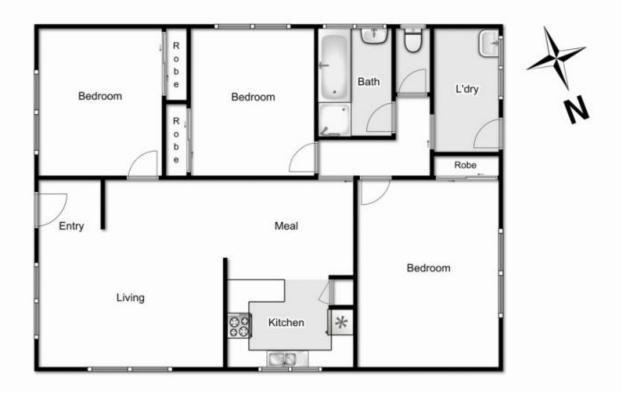

## 17 Rosina Drive MELTON VIC

With the potential to subdivide (STCA) this neat and tidy home has something for everyone. Offering 3 bedrooms with built in robes, formal lounge gas heating, bright kitchen with meals area, central bathroom, 534m2 (approx.) allotment is in the heart of Melton making it walking distance to schools, Woodgrove shopping centre and public transport. Be quick and enquire today.

## 17 Rosina Drive, Melton

Whilst every afterright has been made to ensure the accuracy of the floor plan contained here, measurements of doors, windows, rooms and any other items are approximate and no responsibility is taken for any error, onivision, or mis-statement. This plan is for illustrative purposes only and should be used as such by any prospective purchaser. The services, systems and appliances shown have not been tested and no guarantee as to their operability or efficiency can be given.