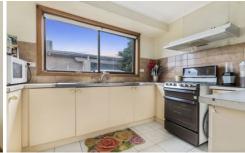

## 17 Rosina Drive MELTON VIC

With the potential to subdivide (STCA) this neat and tidy home has something for everyone. Offering 3 bedrooms with built in robes, formal lounge gas heating, bright kitchen with meals area, central bathroom, 534m2 (approx.) allotment is in the heart of Melton making it walking distance to schools, Woodgrove shopping centre and public transport. Be quick and enquire today.