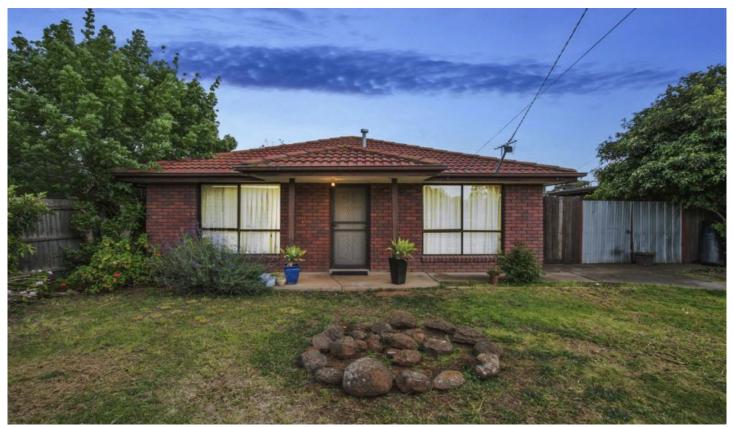

## 17 Rosina Drive MELTON VIC

With the potential to subdivide (STCA) this neat and tidy home has something for everyone. Offering 3 bedrooms with built in robes, formal lounge gas heating, bright kitchen with meals area, central bathroom, 534m2 (approx.) allotment is in the heart of Melton making it walking distance to schools, Woodgrove shopping centre and public transport. Be quick and enquire today.

## 3 🖳 1 🖳

Land Size: 534 sqm

View: https://www.ypa.com.au/7399351

Vickie Ramon 0403 194 621