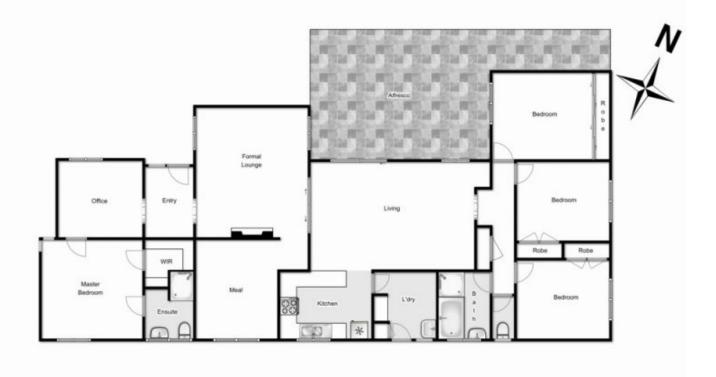

## 9 Richard Road MELTON SOUTH VIC

Nestled in the booming area of Melton South thats synonymous to growing infrastructure, and surrounded by amenities, this corner block 4 bedroom + study 2 bathroom commands attention, with potential from all angles.

Immersed in glorious garden seclusion, this well maintained home enjoys an open entry, sitting room with display panelling, upstaged dining room which can be converted into the large 5th Bedroom; beautiful sleek kitchen with modern appliances; large adjoining laundry area, gorgeous family room with sliding doors to a spacious paved alfresco area.

With a neat adjoining hallway connecting its 3 distinguished bedrooms (BIRs), the 4th and main bedroom through the extra study/office room is finished with a tastefully renovated ensuite and walk in robe.

## 9 Richard Road, Melton South

Whilst every attempt has been made to ensure the accuracy of the floor plan contained here, measurements of doors, windows, rooms and any other items are approximate and no responsibility is taken for any error, omission, or mis-statement. This plan is for illustrative purposes only and should be used as such by any prospective purchaser. The services, systems and appliances shown have not been tested and no quarantee as to their operability or efficiency can be given.