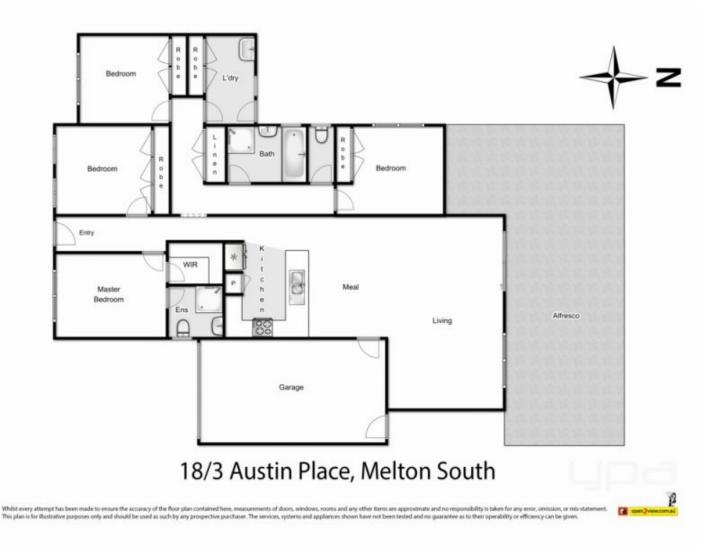

Boasting: 4 generously sized bedrooms with BIRs, master with ensuite and WIR, large kitchen with ample bench space and storage, on-flowing dining area and open living space, leading out to a large backyard for the kids to run and play, further complimented by a huge pergola to entertain and dine outdoors all year around!

## 4 🛤 2 🏪 1 🚘

Land Size : 343 sqm View : https://www.ypa.com.au/7399354

Mark Edwards 0422 017 068