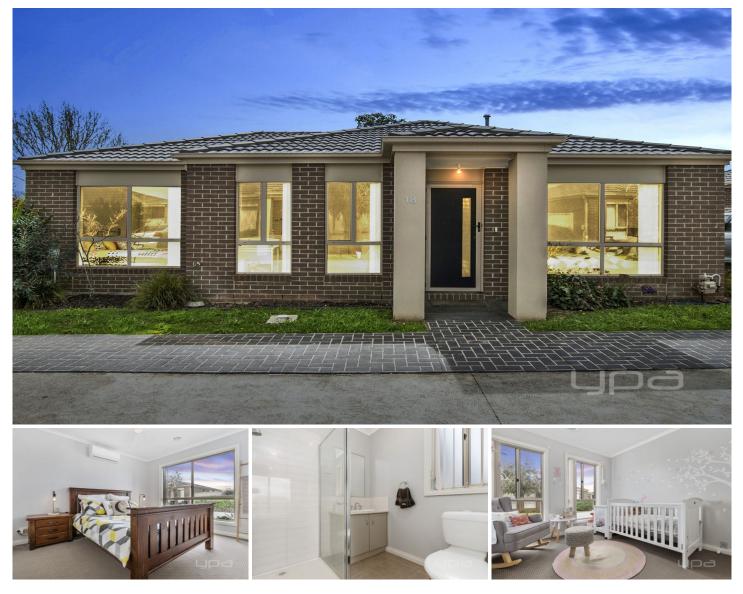

## **18/3 Austin Place MELTON SOUTH VIC**

Perfect entry into the property market or great asset to any investment portfolio, this sleek design and finished to the highest quality, this spacious light-filled residence is going to be hard to go past.

Boasting: 4 generously sized bedrooms with BIRs, master with ensuite and WIR, large kitchen with ample bench space and storage, on-flowing dining area and open living space, leading out to a large backyard for the kids to run and play, further complimented by a huge pergola to entertain and dine outdoors all year around!

Special features include: stainless steel appliances, dishwasher, double sink, quality window furnishings, ducted heating, two split systems, plumbing outlet to fridge cavity, concreting, lock up remote garage with internal and external access, low maintenance gardens, garden shed &