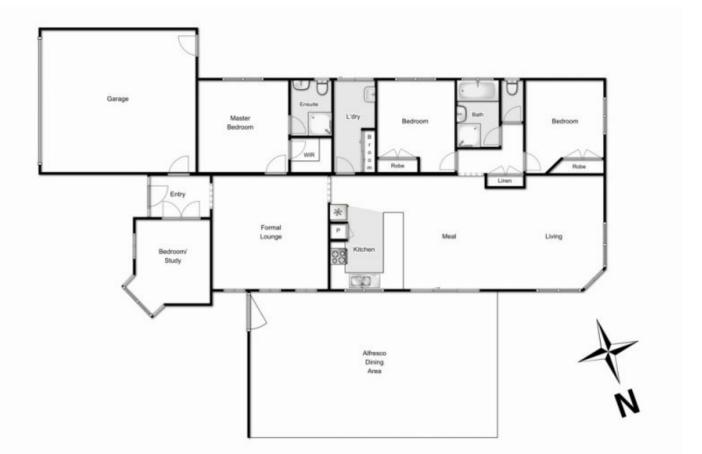

## 28 Lomandra Bowl HARKNESS VIC

Upon entering this beautiful piece of real estate, you will instantly feel at home.

Boasting space, comfort and charm - with all the modern features youve come to expect - this extremely well cared for property ticks every box.

Comprising of four bedrooms with BIRs (master complete with ensuite and WIR), formal front lounge, well-appointed kitchen with ample storage and bench space overlooking spacious adjoining meals area and second living zone, a bright central bathroom including bath and a functional laundry with external access.

Moving outside, the WOW factor continues Your very own backyard retreat is immaculately maintained and comes further complimented by a fully concreted undercover

4 🕒 2 📛 2 🖨

Land Size: 559 sqm

View: https://www.ypa.com.au/7399355

## 28 Lomandra Bowl, Melton West

Whilst every atterrigt has been made to ensure the accuracy of the floor plan contained here, measurements of doors, windows, rooms and any other items are approximate and no responsibility is taken for any error, omission, or mis-statement. This plan is for illustrative purposes only and should be used as such by any prospective purchaser. The services, systems and appliances shown have not been tested and no guarantee as to their operability or efficiency can be given.