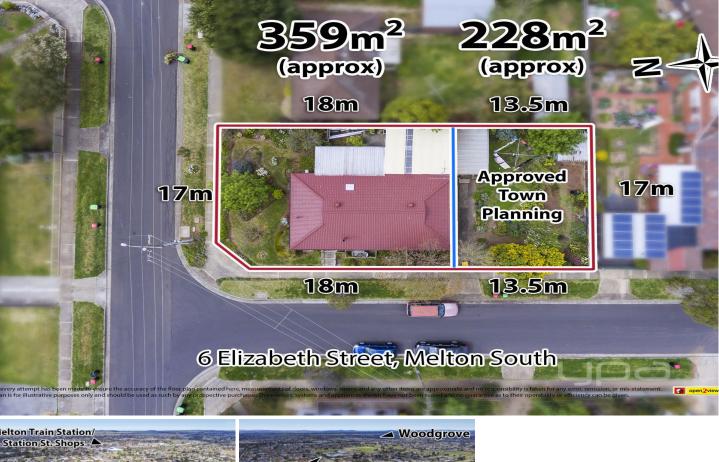

## 6 Elizabeth Street MELTON SOUTH VIC

Looking for an investment property that has potential to obtain huge future financial gains? This fantastic home is perfectly positioned on a opportunistic 590m2 (approx.) block, zoned in the highly sought after Melton South area, within 1km to the Melton South train station, featuring approved town planning and permits for a modern second home with access via Kingsford Avenue, it has so much character and endless potential you cant afford to miss out.

## 3 🎮 1 🚔

Land Size : 588 sqm View : https://www.ypa.com.au/7399357