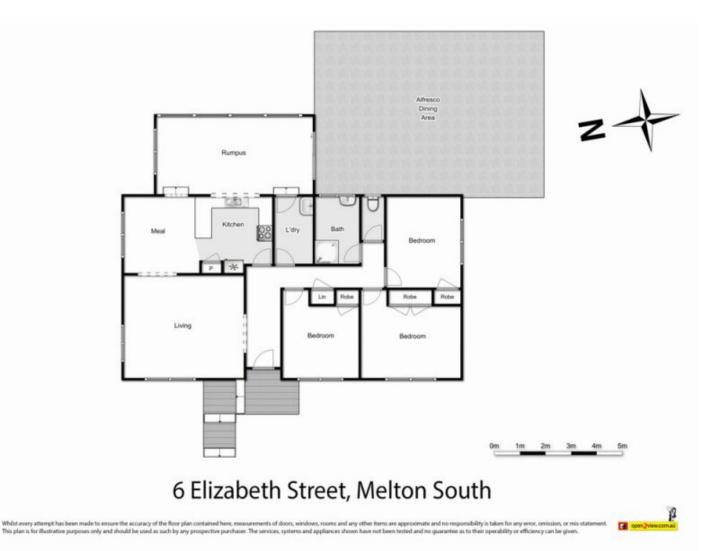

Located within the closest proximity to not only the highly important train station, but also walking distance to medical centres, schooling, Melton South shopping district, restaurants and cafes and multiple recreational areas, you would be hard pushed to find a more appealing investment location. Comprising of three bedrooms, large lounge room, secondary light filled rumpus room, meals area, enticing kitchen, this home is complemented by its perfect location