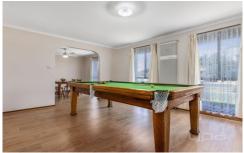

Comprising of a living room and a large second living area to accommodate the whole family, adjoining into your separate meals area and sleek spacious kitchen finished with 600mm appliances and cupboard space!