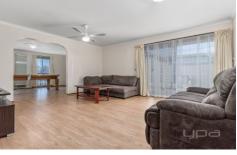

Comprising of a living room and a large second living area to accommodate the whole family, adjoining into your separate meals area and sleek spacious kitchen finished with 600mm appliances and cupboard space!