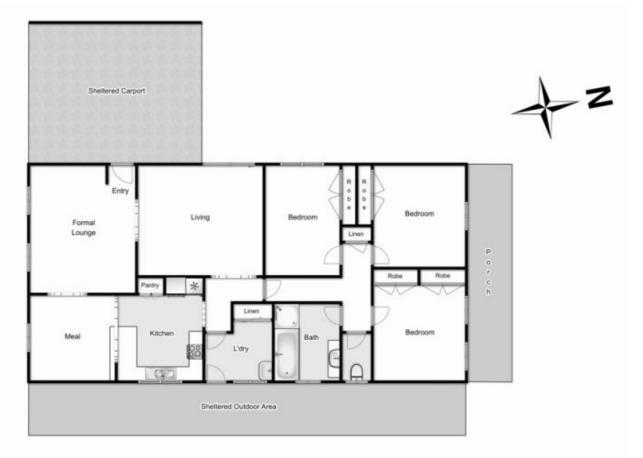

Comprising of a living room and a large second living area to accommodate the whole family, adjoining into your separate meals area and sleek spacious kitchen finished with 600mm appliances and cupboard space!

3 great sized bedrooms with BIR, immaculate central bathroom and separate toilet.

3 📭 1 🔓 2 🖨

Land Size: 625 sqm

View: https://www.ypa.com.au/7399359

**Shane Spiteri** 0488 980 115

## 14 Mitchell Road, Melton South

Affilist every attempt has been made to ensure the accuracy of the floor plan contained here, measurements of doors, windows, rooms and any other items are approximate and no responsibility is taken for any error, omission, or mis-statement. This plan is for illustrative purposes only and should be used as such by any prospective purchaser. The services, systems and appliances shown have not been tested and no guarantee as to their operability or efficiency can be given.