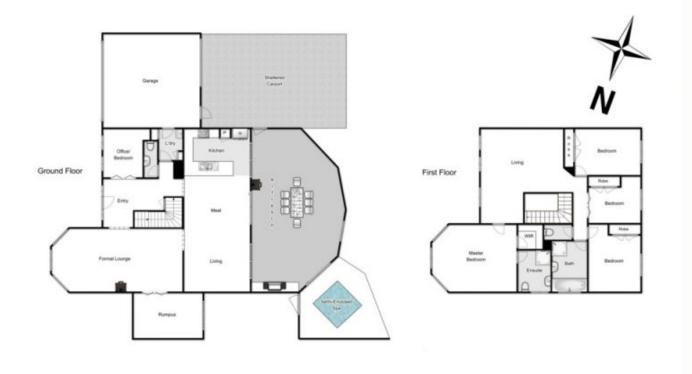

Upon entry, you will be instantly impressed by the space on offer.

This one of a kind home comprises of three large living zones to accommodate any growing family, six bedrooms with built in robes, (master bedroom complete with walk in

## 46 Westlake Drive, Melton West

Whilst every attempt has been made to ensure the accuracy of the floor plan contained here, measurements of doors, windows, rooms and any other items are approximate and no responsibility is taken for any error, onission, or mis-statement. This plan is for illustrative purposes only and should be used as such by any prospective purchaser. The services, systems and appliances shown have not been tested and no guarantee as to their operability or efficiency can be given.