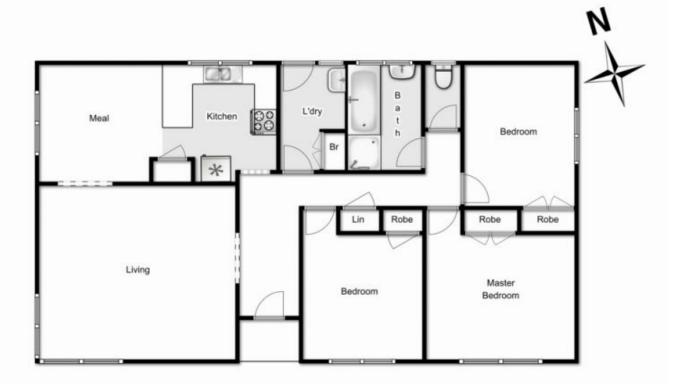

## **4 Wickham Street MELTON SOUTH VIC**

In a prime location within a short walk to Station Square Shopping Centre, local primary school and train station this single storey three bedroom home, represents a fantastic opportunity for first home buyers or investors. Hosting a good sized lounge, meals area overlooking the kitchen, three bedrooms, and central bathroom. Set on an approx. 534m2 allotment. Call today for more information.

## 4 Wickham Street, Melton South

Whilst every attempt has been made to ensure the accuracy of the floor plan contained here, measurements of doors, windows, rooms and any other items are approximate and no responsibility is taken for any error, omission, or mis-statement. This plan is for illustrative purposes only and should be used as such by any prospective purchaser. The services, systems and appliances shown have not been tested and no guarantee as to their operability or efficiency can be given.