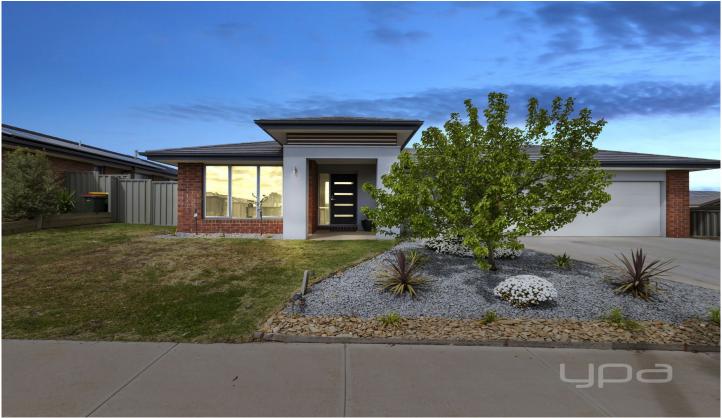

## 10 Wimpara Crescent MADDINGLEY VIC

This exciting piece of modern day real estate, positioned in the highly sought after seclusion of the desired Stonehill District, boasting one of the estates best positioned larger blocks at 576m2 (approx.) directly adjacent to open playground and walking trails, the foreseeable extension to this north/west facing home includes finishes of the highest quality and offers the purchasers extras and upgrades that simply must be seen to be believed.

This wonderful home comprises of 4 bedrooms, 2 bathrooms, open modern kitchen and family/meals area, separate formal lounge with fire place, double garage plus rear drive through access!

List of upgrades that you simply wont find anywhere else; split system cooling and ducted heating, stone bench tops to, deluxe carpet and tiled flooring, wall oven with cook top