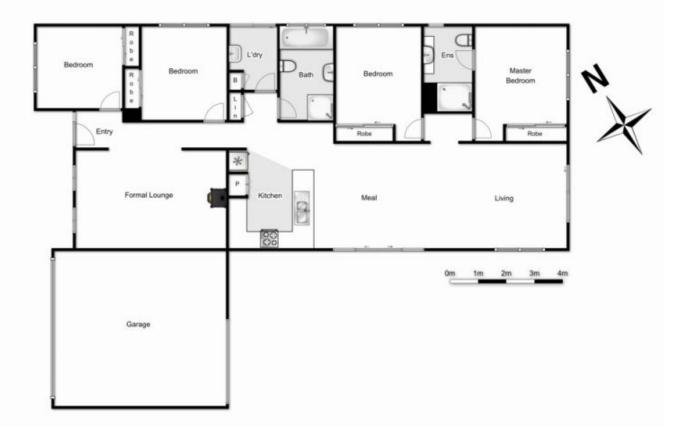

## 10 Wimpara Crescent, Maddingley

Whitst every attempt has been made to ensure the accuracy of the floor plan contained here, measurements of doors, windows, rooms and any other items are approximate and no responsibility is taken for any error, omission, or mis-statement. This plan is for illustrative purposes only and should be used as such by any prospective purchaser. The services, systems and appliances shown have not been tested and no guarantee as to their operability or efficiency can be given.