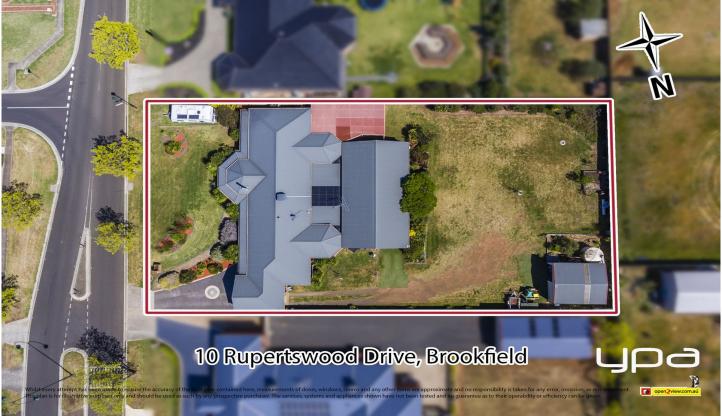

## 10 Rupertswood Drive BROOKFIELD VIC

Location, space and character this property ticks every box!

Positioned in the most desirable pocket of Brookfield, this beautiful property is one of a kind.

Situated on a huge allotment of 2195m2 (approx.), this home offers an impressive design that is eye-catching from the moment you arrive.

5 2 4 4

Land Size: 2195 sqm

View: https://www.ypa.com.au/7399370

**Shane Spiteri** 0488 980 115

## 10 Rupertswood Drive, Brookfield

Whilst every attempt has been made to ensure the accuracy of the floor plan contained here, measurements of doors, windows, rooms and any other items are approximate and no responsibility is taken for any error, ornission, or mis-statement.