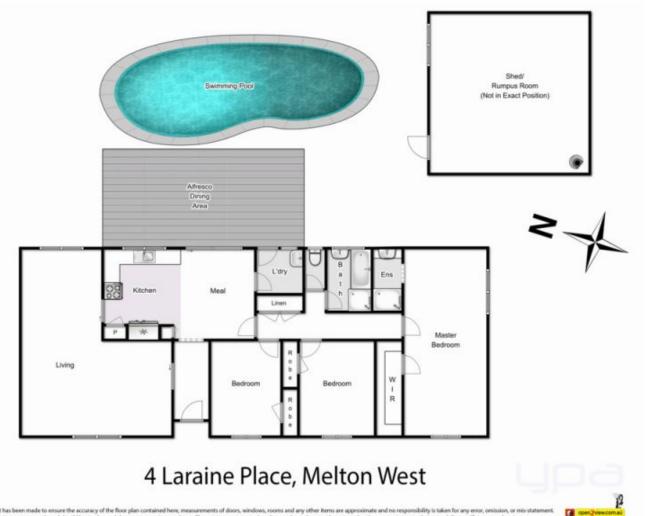

## **4 Laraine Place MELTON WEST VIC**

Upon entering this great family home, you will instantly feel the ample space and comfort on offer with a block of 840m2 approx.

Comprising of 3 large bedrooms to accommodate the whole family (main bedroom comes complete with modern ensuite and walk in robe), well-equipped kitchen and adjoining dining, extremely spacious living zone and a bright central renovated bathroom to service remaining bedrooms this unique, spacious and functional floorplan truly has it all.

Moving outside, this amazing family home is further complimented by a stunning outdoor entertaining area featuring a large pergola for socialising and dining no matter the season, as well as low maintenance gardens and plenty of room for the kids to run and play, PLUS a fantastic in ground resort style pool to enjoy summer fun in your very own backyard!

## 3 🎮 2 🚆

Land Size: 840 sqm View: https://www.ypa.com.au/7399371

Mark Edwards 0422 017 068

Whilst every attempt has been made to ensure the accuracy of the floor plan contained here, measurements of doors, windows, rooms and any other items are approximate and no responsibility is taken for any error, omission, or mis st This plan is for illustrative purposes only and should be used as such by any prospective purchaser. The services, systems and appliances shown have not been tested and no guarantee as to their operability or efficiency can be given.