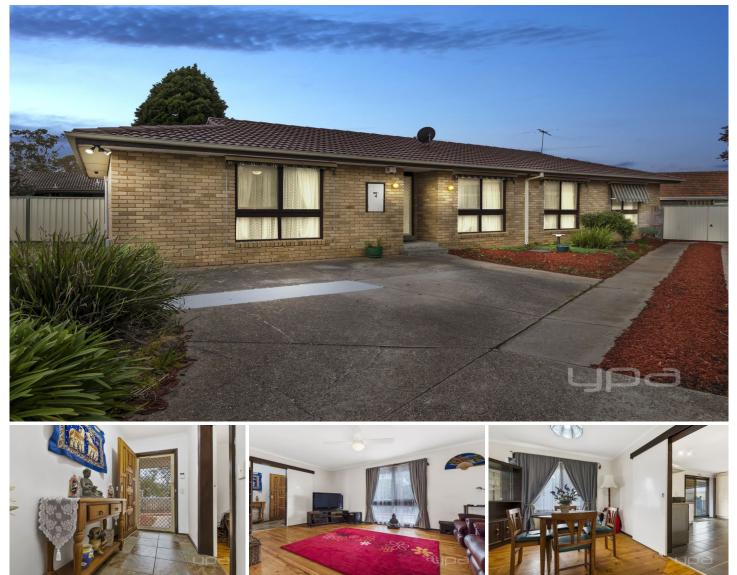

## **4 Laraine Place MELTON WEST VIC**

Upon entering this great family home, you will instantly feel the ample space and comfort on offer with a block of 840m2 approx.

Comprising of 3 large bedrooms to accommodate the whole family (main bedroom comes complete with modern ensuite and walk in robe), well-equipped kitchen and adjoining dining, extremely spacious living zone and a bright central renovated bathroom to service remaining bedrooms this unique, spacious and functional floorplan truly has it all.

Moving outside, this amazing family home is further complimented by a stunning outdoor entertaining area featuring a large pergola for socialising and dining no matter the season, as well as low maintenance gardens and plenty of room for the kids to run and play, PLUS a fantastic in ground resort style pool to enjoy summer fun in your very own backyard!