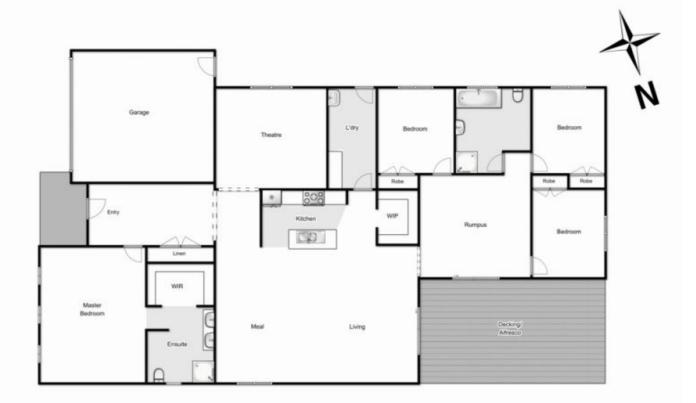

## 34 Leyana Crescent BROOKFIELD VIC

Located in the prestigious Botanica Springs estate in Brookfield, this magnificent home only two years old and upgraded with no expenses spared, awaits one lucky buyer.

Situated on a large 590m2 block (aprx.) and comprising of four oversized bedrooms with BIRS (master with WIR and ensuite), modern gallery style kitchen fitted with 900mm stainless steel appliances, central bathroom and three large living areas including, kids retreat, rumpus room and open plan living and dining.

Other upgrades include: 9ft ceilings throughout, ducted heating/cooling, decking, landscaping, stone benchtops and so much more.

Dont miss your opportunity to obtain your next family domain. Call today to arrange an inspection.

## 34 Leyana Crescent, Brookfield

Whilst every attempt has been made to ensure the accuracy of the floor plan contained here, measurements of doors, windows, rooms and any other items are approximate and no responsibility is taken for any error, omission, or mis-statement. This plan is for illustrative purposes only and should be used as such by any prospective purchaser. The services, systems and appliances shown have not been tested and no guarantee as to their operability or efficiency can be given.