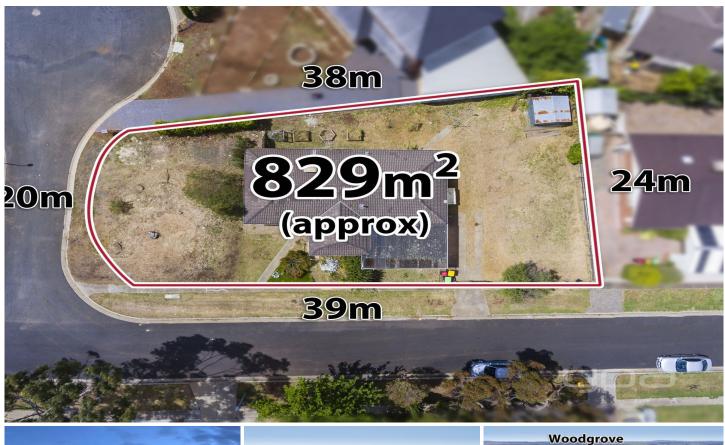

## 15 Empress Way MELTON WEST VIC

Looking for an investment property that has prime subdivision potential (STCA) to obtain huge future financial gains? This fantastic home perfectly positioned on a massive 831m2 (approx) block awaits your vision.

## 4 🖳 1 🖳

Land Size: 831 sqm

View: https://www.ypa.com.au/7399373

Mark Edwards 0422 017 068