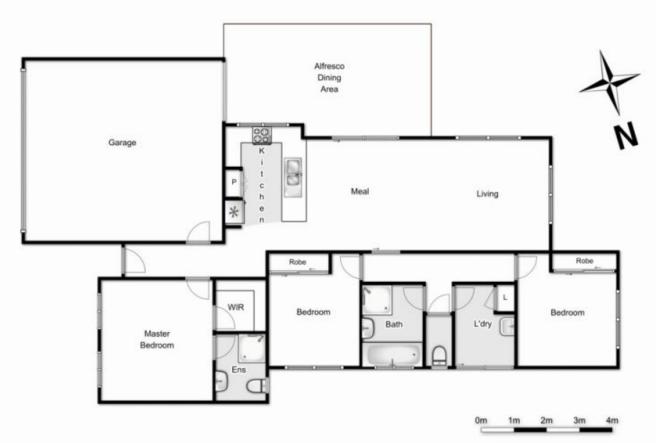

## 2/36 Somerton Court DARLEY VIC

Located in a perfect pocket of Darley, on an allotment (341m2 approx.) offers a great lifestyle and much potential in a prime location, just a short walking distance away from local shops, as well as quick and easy access to the freeway!

Comprising of 3 generous size bedrooms (master complete with full ensuite and WIR), immaculate central bathroom and separate toilet, open plan living area adjoining your dining space and sleek spacious kitchen finished with stainless steel appliances, ample storage and so much more.

Moving outside, you will be delighted by the spacious pergola area which can be used all year round to entertain family and guests, while still offering plenty of room for the kids to play.

Special features include: ducted heating, split system cooling, built in robes, 9ft ceilings, NBN available, rear