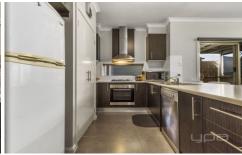

Comprising of 3 generous size bedrooms (master complete with full ensuite and WIR), immaculate central bathroom and separate toilet, open plan living area adjoining your dining space and sleek spacious kitchen finished with stainless steel appliances, ample storage and so much more.