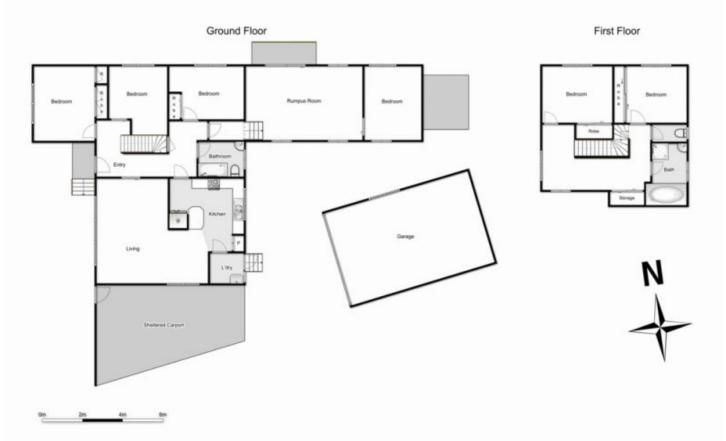

## 10 Glamis Place MELTON WEST VIC

Upon entering this bright, spacious and unique family home, you will be instantly impressed.

Situated in a highly sought after location, with easy access to public transport, primary and secondary schools, recreation reserves and much more, this very large family friendly home will tick all your boxes.

This one of a kind home comprises of two large separate living zones to accommodate any growing family, 6 generous bedrooms (4 fitted with built in robes), two bright central bathrooms, well-appointed kitchen further complimented by quality appliances, ample bench space and storage and an adjoining open and light-filled dining space and an upstairs retreat/study.

Moving outside, all the hard work has already been done for you, featuring a great sized undercover outdoor entertaining area, beautiful yet low maintenance gardens, a large shed/man cave with electric roller door with space for

## 10 Glamis Place, Melton West

Whilst every attempt has been made to ensure the accuracy of the floor plan contained here, measurements of doors, windows, rooms and any other items are approximate and no responsibility is taken for any error, omission, or mis-statement. This plan is for illustrative purposes only and should be used as such by any prospective purchaser. The services, systems and appliances shown have not been tested and no guarantee as to their operability or efficiency can be given.