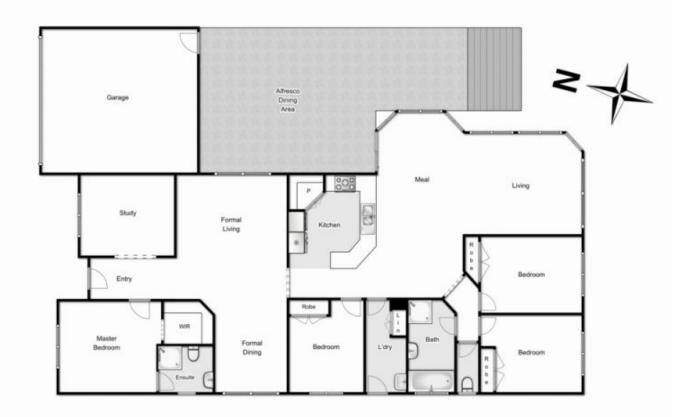

## 13 Harrington Drive MELTON WEST VIC

Well located just off Westlake drive is this spacious four bedrooms plus study home. The main bedroom features ensuite and walk in robe, all other bedrooms with built in robes. Two separate living areas located at either end of the house, and a large modern and functional kitchen, complete with stainless steel appliances and dishwasher. Additionally, ducted heating, split system cooling, and modern floor plan, all complement this property. Externally there is a double car garage with remote roller door, side access, large pergola, solar panels situated on a 719m2 (approx.) allotment. All this Located in one of Meltons most sort after estate, this one could be all you are looking for. Call now for an inspection.

## 13 Harrington Drive, Melton West

Whilst every attempt has been made to ensure the accuracy of the floor plan contained here, measurements of doors, windows, rooms and any other items are approximate and no responsibility is taken for any error, omission, or mis-statement. This plan is for illustrative purposes only and should be used as such by any prospective purchaser. The services, systems and appliances shown have not been tested and no quarantee as to their operability or efficiency can be given.