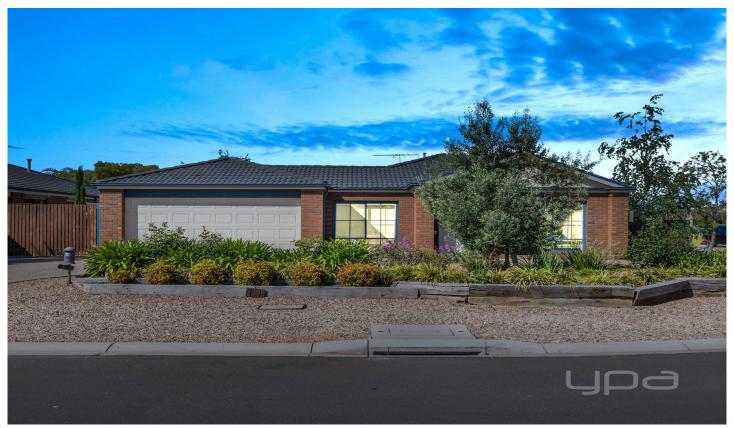

## 13 Harrington Drive MELTON WEST VIC

Well located just off Westlake drive is this spacious four bedrooms plus study home. The main bedroom features ensuite and walk in robe, all other bedrooms with built in robes. Two separate living areas located at either end of the house, and a large modern and functional kitchen, complete with stainless steel appliances and dishwasher. Additionally, ducted heating, split system cooling, and modern floor plan, all complement this property. Externally there is a double car garage with remote roller door, side access, large pergola, solar panels situated on a 719m2 (approx.) allotment. All this Located in one of Meltons most sort after estate, this one could be all you are looking for. Call now for an inspection.

4 🕒 2 📛 2 🖨

Land Size: 719 sqm

View: https://www.ypa.com.au/7399377

Vickie Ramon 0403 194 621