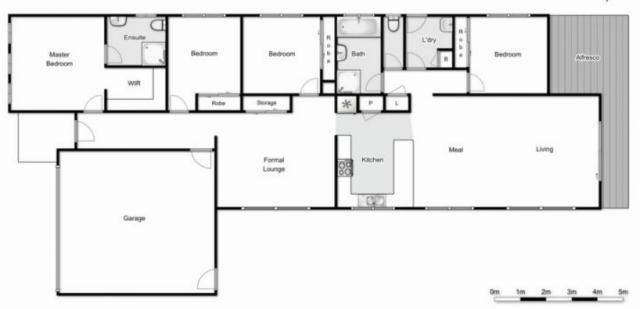

## 14 Oak Park Drive MELTON WEST VIC

This spacious, modern family home is ready for you to move straight in, and is perfectly situated close to local shops, schools, parklands and public transport.

The stylish home comprises of 4 great sized bedrooms (main with large ensuite and walk in robe), remaining bedrooms serviced by a bright and spacious bathroom including bath, large front lounge, an extremely generous kitchen further complimented featuring ample storage, overlooking the on-flowing meals and open living area, and a separate laundry with external access.

Moving outside, the property comes complete with an under-roof line alfresco and decking, allows for potential side access, easy to maintain gardens and a huge backyard for your kids to run and play and enjoy the outdoors.

4 2 2 2

Land Size: 610 sqm

View: https://www.ypa.com.au/7399381