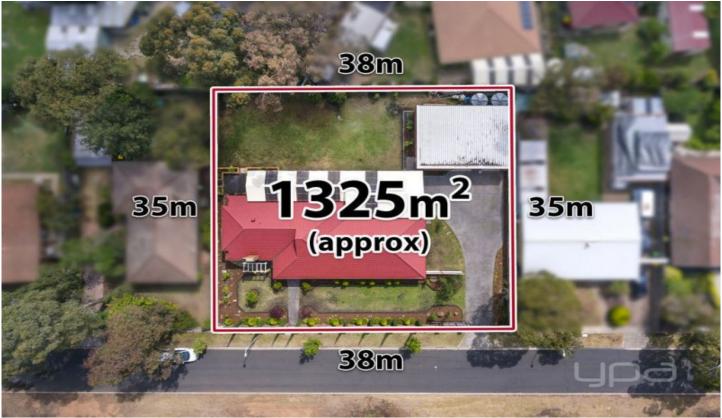

## 211-213 Gisborne-Melton Road KURUNJANG VIC

Upon arriving at this unique residence, you will be instantly blown away!

This captivating property was designed and built with a luxury lifestyle in mind. From the beautiful landscaped front gardens to the spectacularly spacious backyard and everything in between, offering endless potential for future development, this grand residence will truly sweep you off your feet.

4 2 4 4

Land Size: 1321 sqm

View: https://www.ypa.com.au/7399382

Shane Spiteri 0488 980 115