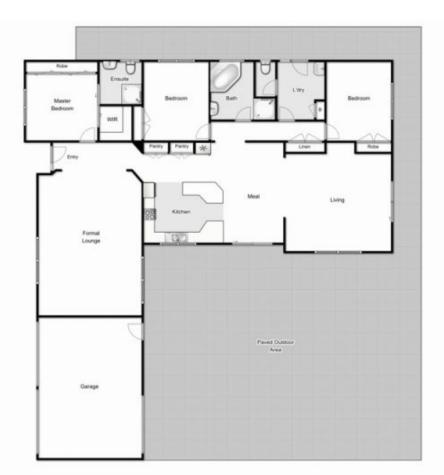

## 178 Brooklyn Road BROOKFIELD VIC

Perfectly positioned in an outstanding Brookfield location and situated on a huge parcel of land 1,056m2 (approx.) walking distance to Melton Christian College, Melton South train station, Genesis gym and the newly revamped Melton South shopping centre. With unprecedented demand in the area this opportunity is not to be missed.

Comprising of three queen size bedrooms with BIRs (master with large WIR and ensuite), front formal lounge, spacious central bathroom with spa bath and large open plan kitchen with ample bench space and storage, overlooking your family sized living/meals area.

Moving outside, you will be in awe of a spacious backyard with endless potential utilizing, side access, huge concreted patio and the possibility of subdivision for a great

3 2 2 2

Land Size: 1046 sqm

View: https://www.ypa.com.au/7399383

Shane Spiteri 0488 980 115

178 Brooklyn Road, Brookfield

Whilst every attempt has been made to ensure the accuracy of the floor plan contained here, measurements of doors, windows, rooms and any other items are approximate and no responsibility is taken for any error, omission, or mis-statement. This plan is for illustrative purposes only and should be used as such by any prospective purchaser. The services, systems and appliances shown have not been tested and no guarantee as to their operability or efficiency can be given.