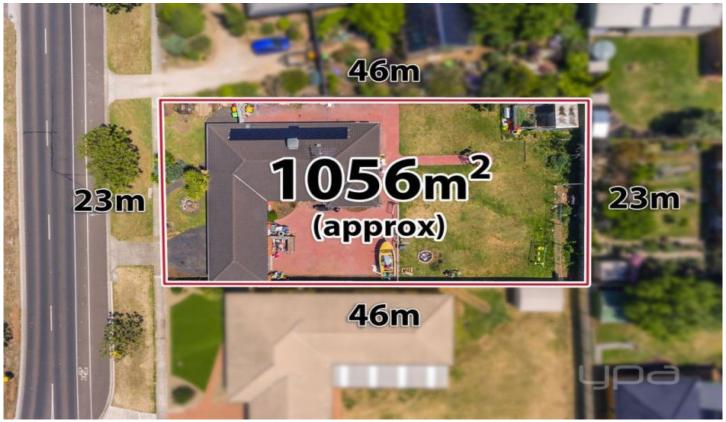

## 178 Brooklyn Road BROOKFIELD VIC

Perfectly positioned in an outstanding Brookfield location and situated on a huge parcel of land 1,056m2 (approx.) walking distance to Melton Christian College, Melton South train station, Genesis gym and the newly revamped Melton South shopping centre. With unprecedented demand in the area this opportunity is not to be missed.

Moving outside, you will be in awe of a spacious backyard with endless potential utilizing, side access, huge concreted patio and the possibility of subdivision for a great

3 2 2 2

Land Size: 1046 sqm

View: https://www.ypa.com.au/7399383