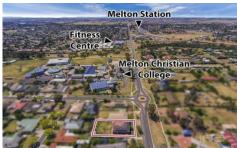

## 178 Brooklyn Road BROOKFIELD VIC

Perfectly positioned in an outstanding Brookfield location and situated on a huge parcel of land 1,056m2 (approx.) walking distance to Melton Christian College, Melton South train station, Genesis gym and the newly revamped Melton South shopping centre. With unprecedented demand in the area this opportunity is not to be missed.