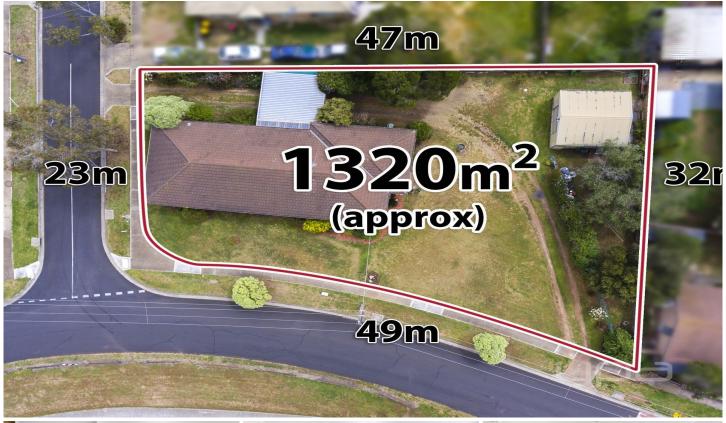

## 43 Blamey Drive MELTON SOUTH VIC

Positioned in one of Melton souths most high demand areas, situated on a massive 1316m2 (approx.) Corner block with easy potential of subdivision, making this one of Melton Souths most desirable properties. Within close proximity to all levels of schooling, Melton South train station, only a short walk to the all-new Atherstone estate with all of its existing/future amenities and infrastructure, such as; football ovals, schools/Child care, running tracks, parks and much more, giving your property the potential to grow even further. This property offers not only a comfortable living environment, but a worthy investment as the Melton South property market is beginning to take off. Boasting landscaped gardens, two very spacious living areas, 2 fully equipped bathrooms, four generously sized bedrooms with built in robes, a walk-in robe for the master bedroom and secure parking for 2 cars, there is not much more you can ask for.

4 🗀 2 🔓 4 🖨

Land Size: 1316 sqm

View: https://www.ypa.com.au/7399384