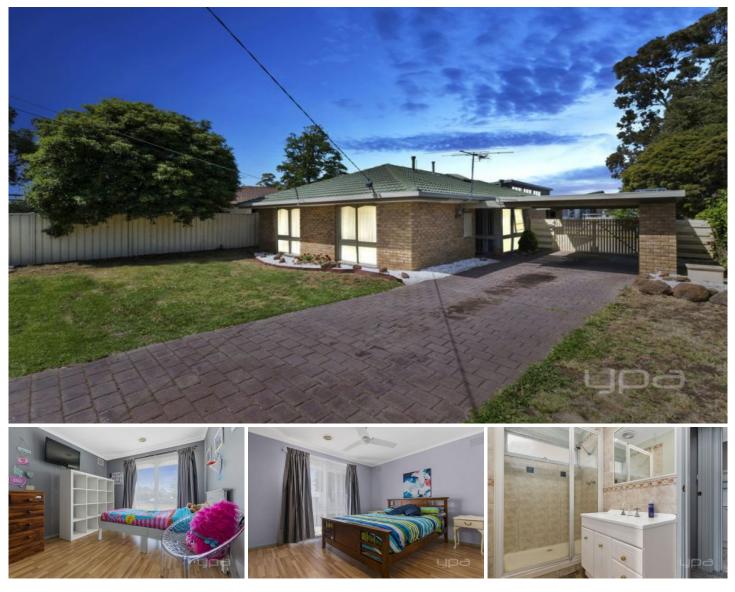

## **10 Murray Street MELTON SOUTH VIC**

Positioned in one of Melton souths most high demand areas, situated on a large 587m2 (approx.) block within close proximity to all levels of schooling, Melton South train station, only a short walk to the all-new Atherstone estate with all of its existing/future amenities and infrastructure, such as; football ovals, schools/Child care, running tracks, parks and much more, giving your property the potential to grow even further. This property offers not only a comfortable living environment, but a worthy investment as the Melton South property market is beginning to take off.

Boasting landscaped gardens, spacious living areas with free flowing sky light, fully equipped bathrooms, four generously sized bedrooms and a carport with drive through access to utilize your allotment of land, there is not much more you can ask for.