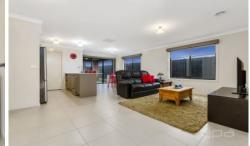

Comprising of a large master-bedroom with ensuite and WIR, spacious kitchen with 900mm stainless steel appliances, walk in pantry and stone bench tops overlooking your open meals area and living room which is perfect for entertaining. Central bathroom adds complete comfort for the remaining 3 bedrooms.