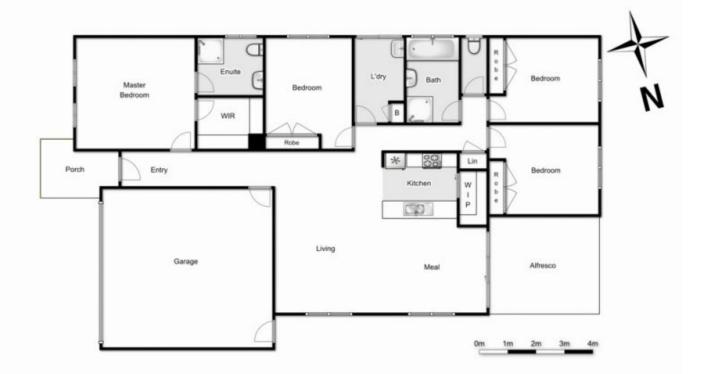

## 3 Parkview Street MELTON WEST VIC

Whether it be for additional expansion to your valuable property investment portfolio or to owner occupy, this wonderfully presented home is ready for you!

Located in the stunning Willandra Estate, this beautiful home offers so much potential in a prime location being only a short drive to your local schools, Wood grove shopping centre and walking distance to your public transport.

Comprising of a large master-bedroom with ensuite and WIR, spacious kitchen with 900mm stainless steel appliances, walk in pantry and stone bench tops overlooking your open meals area and living room which is perfect for entertaining. Central bathroom adds complete comfort for the remaining 3 bedrooms.

4 🕒 2 📛 2 🖨

Land Size: 392 sqm

View: https://www.ypa.com.au/7399386

**Shane Spiteri** 0488 980 115