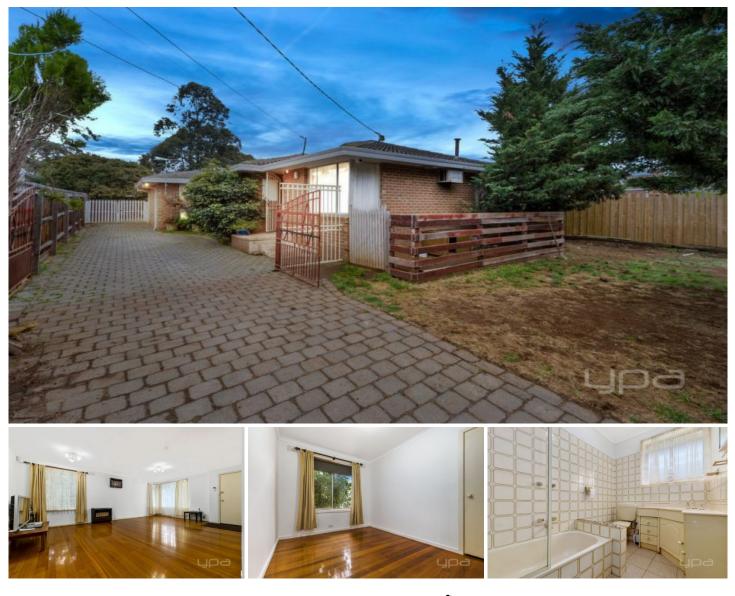

## 7 Tamar Drive MELTON SOUTH VIC

Looking for a family home or investment property, that has prime location to obtain huge future financial gains?

Positioned on a large 588m2 (approx) block, this home has endless potential for future renovation in such a prime location in Melton South being only walking distance from train station, shops and all levels of schooling.

Comprising of 3 generous size bedrooms with BIR (master with BIR and ensuite, large lounge room, upgraded kitchen with 900mm cook top which overlooking your meals area which is great for entertaining family and guest.

Special features include; heating and cooling, alarm system, floorboards, under roofline alfresco, garden shed x2, colour bond fencing and more!