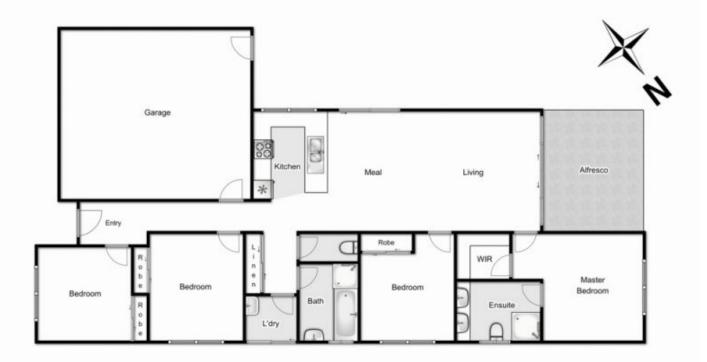

## **8 Forest Court BACCHUS MARSH VIC**

Upon entering this beautiful family home, you will instantly feel the ample space on offer.

Situated In one of Bacchus Marshs most sought-after areas, within close proximity to all levels of schooling and Main Street / Town Centre, this property offers not only a comfortable living environment, but a worthy investment as the Bacchus Marsh property market begins to take off. Boasting a large open meals / living area, two spacious bathrooms with double vanity for the master ensuite and four generously sized bedrooms with built in robes plus walk in robe for the master bedroom.

Spacious design and contemporary living, in conjunction with the open plan gallery kitchen and meals area providing a relaxing home environment for the whole family. Through the open plan living area sliding doors, you are complimented by the perfect alfresco entertaining vista all year round, throughout the entire property you are

4 🕒 2 📛 2 🖨

Land Size: 404 sqm

View: https://www.ypa.com.au/7399388