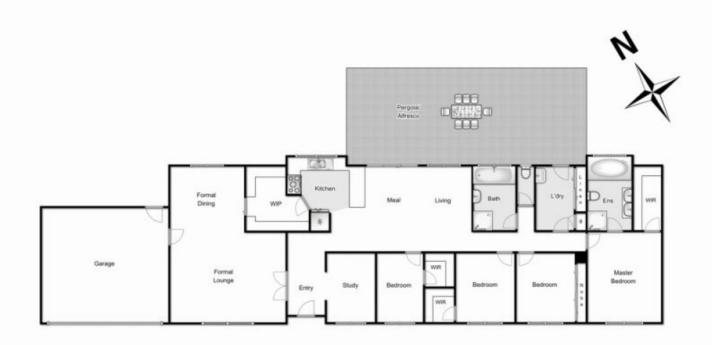

Land Size : 6495 sqm View : https://www.ypa.com.au/7399391

Shane Spiteri 0488 980 115

33 Ruxton Way, Hopetoun Park

12

1.0

Whist every attempt has been made to ensure the accuracy of the floor plan contained here, measurements of doors, windows, nooms and any other items are approximate and no responsibility is taken for any error, ornisision, or mis-statement This plan is for illustrative purposes only and should be used as such by any prospective purchaser. The services, systems and appliances shown have not been tested and no guarantee as to their operability or efficiency can be given.