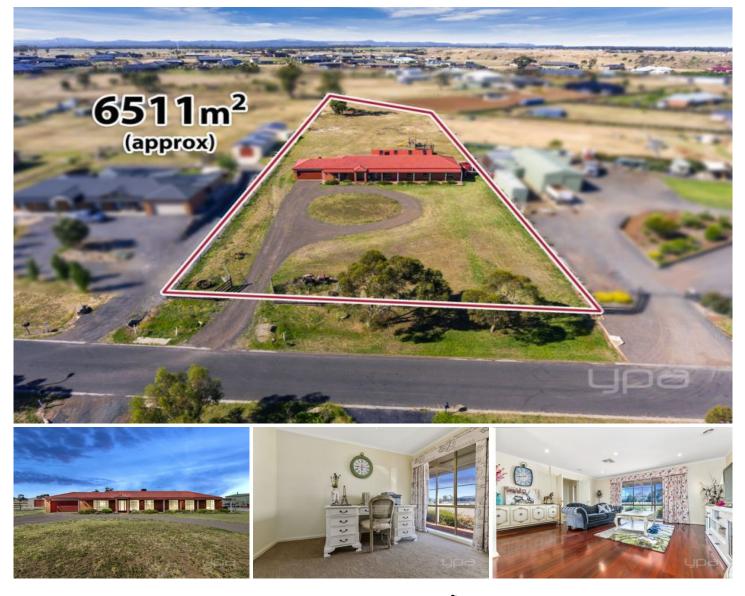

## **33 Ruxton Way HOPETOUN PARK VIC**

Beautifully presented pristine 4 bedroom home located in the highly sought after Hopetoun Park estate is now available. Master bedroom with WIR and spacious ensuite featuring stone benches and double vanity, 3 additional bedrooms with their very own WIR plus 4th bedroom with built in robes.

Elite upgrades and finishes are present throughout the home, fitting perfectly into the open plan living, modern sleek kitchen and meals area, additional large second living area and spacious study open grand entrance. The home has a wonderful feel to it and an abundance of natural light flowing through. It also has ducted heating and evaporative cooling for comfort. The kitchen is stunning and features stone benches and all upgraded appliances, plus an enormous walk in pantry. 4 🛤 2 📛 2 🖨

Land Size : 6495 sqm View : https://www.ypa.com.au/7399391

Shane Spiteri 0488 980 115

33 Ruxton Way, Hopetoun Park

12

1.0

Whist every attempt has been made to ensure the accuracy of the floor plan contained here, measurements of doors, windows, nooms and any other items are approximate and no responsibility is taken for any error, ornisision, or mis-statement This plan is for illustrative purposes only and should be used as such by any prospective purchaser. The services, systems and appliances shown have not been tested and no guarantee as to their operability or efficiency can be given.