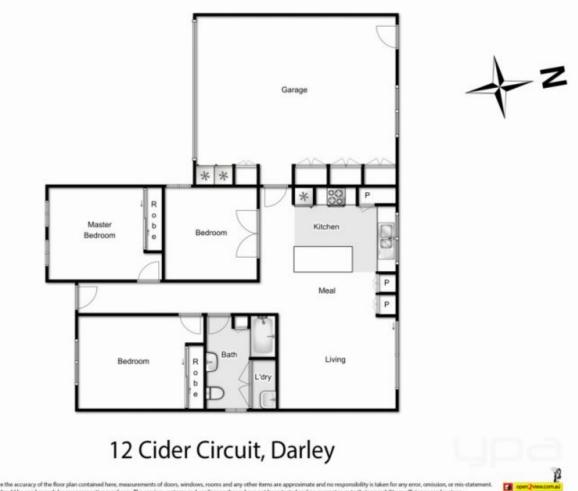

Through the open plan living area sliding doors, you are

3 🛤 1 🚔 2 🚘

Land Size : 174 sqm View : https://ww

: https://www.ypa.com.au/7399392

Whilst every attempt has been This plan is for illustrative purp to ensure the accuracy of the floor plan nly and should be used as such by any p ; omission, or n ncy can be give