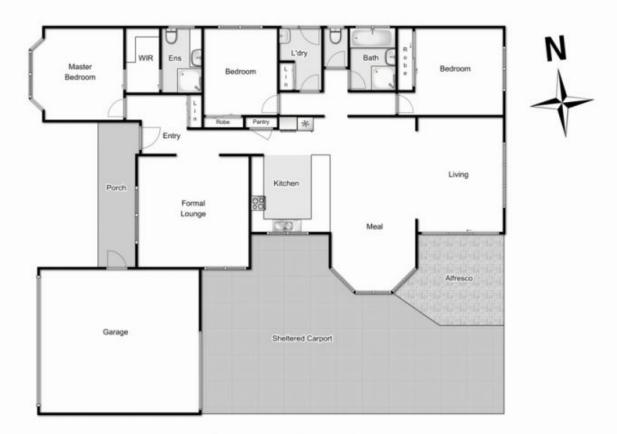

## 52 Darlingsford Boulevard MELTON VIC

Looking for that modern perfect family home, or an ideal addition to your investment portfolio? This beautiful home has everything you could ask for and more.

Situated on a great size allotment (700m2 approx.) block and perfectly located within the beautiful Darlingsford Estate, this property offers a comfortable, private living environment and entertaining vista in a highly sought-after area.

Comprising of 3 large bedrooms to accommodate the whole family (main bedroom come complete with an ensuite and walk in robe), beautifully designed open plan gallery style kitchen and dining on-flowing to your spacious living zone, modern central bathroom including bath, as well a spacious second living zone - this unique, spacious and functional floor plan truly has it all.

## 52 Darlingsford Boulevard, Melton

Whilst every attempt has been made to ensure the accuracy of the floor plan contained here, measurements of doors, windows, rooms and any other items are approximate and no responsibility is taken for any error, orinision, or mis-statement. This plan is for illustrative purposes only and should be used as such by any prospective purchaser. The services, systems and appliances shown have not been tested and no guarantee as to their operabelity or efficiency can be given.