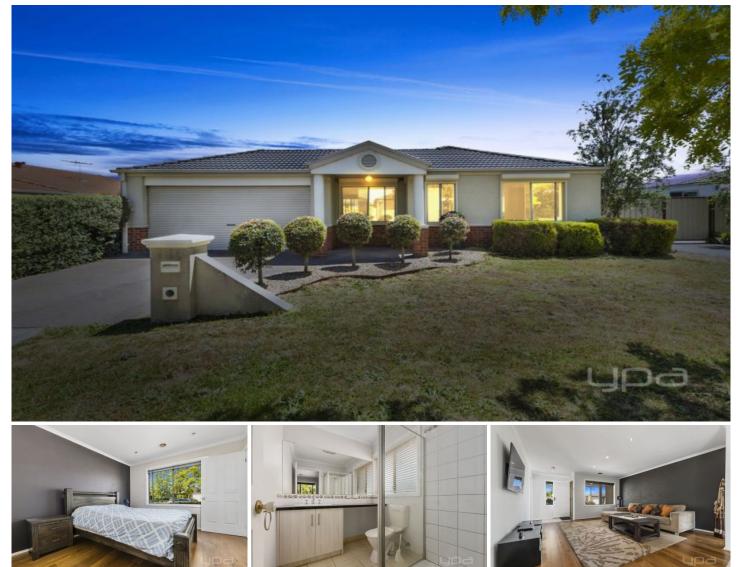

## 25 Haywood Grove MELTON WEST VIC

Upon entering this beautiful family home, you will instantly feel the ample space and style on offer!

Situated on a massive 840m2 (approx.) in one of Melton Wests most sought after areas, within close proximity to Woodgrove Shopping Centre and zoned schools, this property offers not only a comfortable living environment, but a worthy investment as the Melton property market begins to take off.

Boasting 2 large living areas, fully equipped bathroom and 3 generously sized bedrooms with built in robes, and master with ensuite and walking robe, spacious design, in conjunction with the beautiful kitchen fitted with premium appliances, glass splashback and stone bench tops, and on flowing meals area provide a relaxing and stylish home environment for the whole family.

## 3 🛤 2 🚔 6 🚘

Land Size : 840 sqm View : https://www.

: https://www.ypa.com.au/7399394