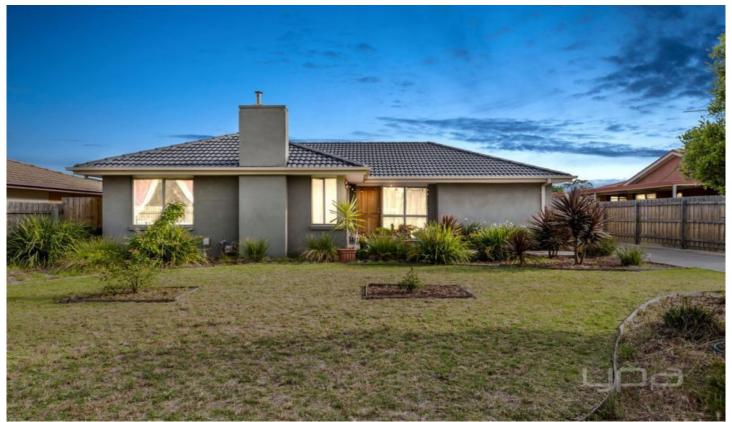

## 1/28 Toolern Street MELTON SOUTH VIC

Located in Meltons South, only a short walk to Melton Train Station, in residential growth zone. A perfect choice for first-time buyers, ideal for investors alike, this established home offers open plan comfort and convenience comprising 3 generous sized bedrooms, all with built in robes, central bathroom, formal lounge, kitchen overlooking meals area, with stone benchtops, stainless-steel appliances and stunning tiles in kitchen area. Other features includes floorboards, heating/cooling and shed. All of this in close vicinity to schools, shops and walking distance to Melton train station. This is a property you do not want to miss out on. Call today to arrange an inspection.

3 📭 1 🔓 1 😭

Land Size: 389 sqm

View: https://www.ypa.com.au/7399395

1/28 Toolern Street, Melton South

Whilst every attempt has been made to ensure the accuracy of the floor plan contained here, measurements of doors, windows, rooms and any other items are approximate and no responsibility is taken for any error, omission, or mis-statement. This plan is for illustrative purposes only and should be used as such by any prospective purchaser. The services, systems and appliances shown have not been tested and no guarantee as to their operability or efficiency can be given.