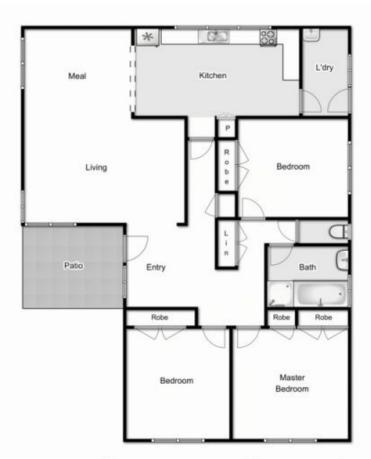

3 📭 1 🔓 1 😭

Land Size: 389 sqm

View: https://www.ypa.com.au/7399395

1/28 Toolern Street, Melton South

Whilst every attempt has been made to ensure the accuracy of the floor plan contained here, measurements of doors, windows, rooms and any other items are approximate and no responsibility is taken for any error, omission, or mis-statement. This plan is for illustrative purposes only and should be used as such by any prospective purchaser. The services, systems and appliances shown have not been tested and no guarantee as to their operability or efficiency can be given.