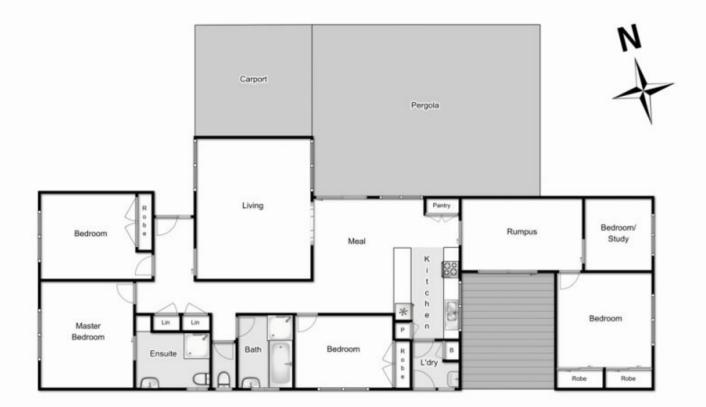

## **6 Ryan Court MELTON VIC**

This beautifully presented home is the pride of the owner, and will make the next family enjoy it for many years to come. Front living room, spacious kitchen and light-filled meals area provide total comfort, complemented by four bedrooms, built in robes, study, two bathrooms and second living area. A large shed offers plenty of room for the car, pergola area, generous garden area set on an approx.610m2 allotment. Appeal in a highly convenient location in Central Melton. This wonderful home needs to be inspected to be appreciated, set in a quiet cul-de-sac location close to all local amenities.

## 6 Ryan Court, Melton

Afhist every attempt has been made to ensure the accuracy of the floor plan contained here, measurements of doors, windows, rooms and any other items are approximate and no responsibility is taken for any error, omission, or mis-statement. This plan is for illustrative purposes only and should be used as such by any prospective purchases. The services, systems and appliances shown have not been tested and no guarantee as to their operability or efficiency can be given.