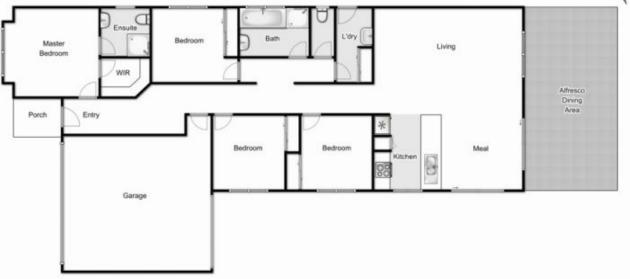

## 209 Botanica Springs Boulevard BROOKFIELD VIC

Opportunities to buy into a dream lifestyle are few and far between, but this immaculately built property has all the features you have been searching for. Positioned in the highly sought after Botanica Springs estate, featuring the highly sought after benefits public transport, walking tracks and easy amenity access.

Boasting inclusions and finishes of the highest quality and offering extras and upgrades that simply must be seen to be believed. This wonderful home comprises of four generous sized bedrooms, two bathrooms, modern kitchen and large family/meals area with adjoining colorbond pergola.

Additional features include: heating/cooling, stainless steel appliances, side access, established gardens, double garage wdrive through access, 9ft ceilings, downlights and much more.

With houses selling quickly, you dont want to miss an

## 209 Botanica Springs Boulevard, Brookfield

Whist every attempt has been made to ensure the accuracy of the floor plan contained here, measurements of doors, windows, rooms and any other items are approximate and no responsibility is taken for any error, omission, or min-statement. This plan is for illustrative purposes only and should be used as such by any prospective purchaser. The services, systems and appliances shown have not been tested and no quarantee as to their operability or efficiency can be given.