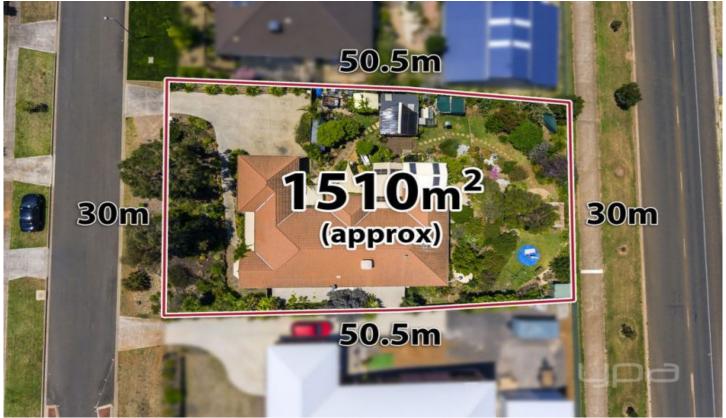

The light-filled free flowing floor plan, with 180-degree views of beautiful scenery opens out onto the impressive

4 🕮 2 🖺 2 🖨

Land Size: 1509 sqm

View: https://www.ypa.com.au/7399398