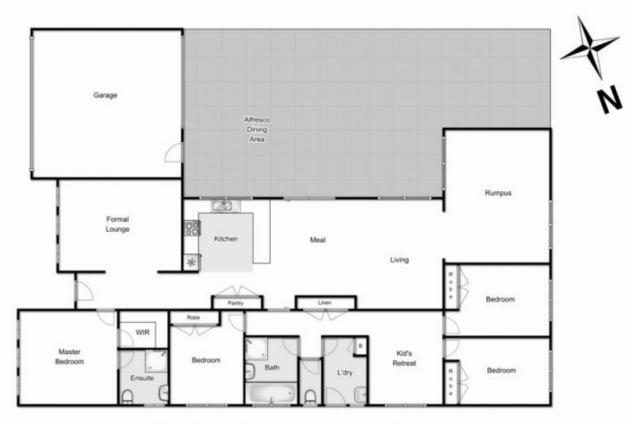

Comprising of 4 generous sized bedrooms (master bedroom complete with full ensuite and WIR), formal lounge upon entry, bonus family room for entertaining. Your sleek and spacious kitchen with ample cupboard space, complete with 900mm stainless steel appliances and quality fixtures, overlooks your open living space and adjoining meals area, bright central bathroom to service remaining bedrooms and a functional laundry with external access.

## 68 Dalray Crescent, Kurunjang

Affilial every attempt has been made to ensure the accuracy of the floor plan contained here, measurements of doors, windows, rooms and any other items are approximate and no responsibility is taken for any error, omission, or mis-statement.
This plan is for illustrative purposes only and should be used as such by any prospective purchaser. The services, systems and appliances shown have not been tested and no guarantee as to their operability or efficiency can be given.