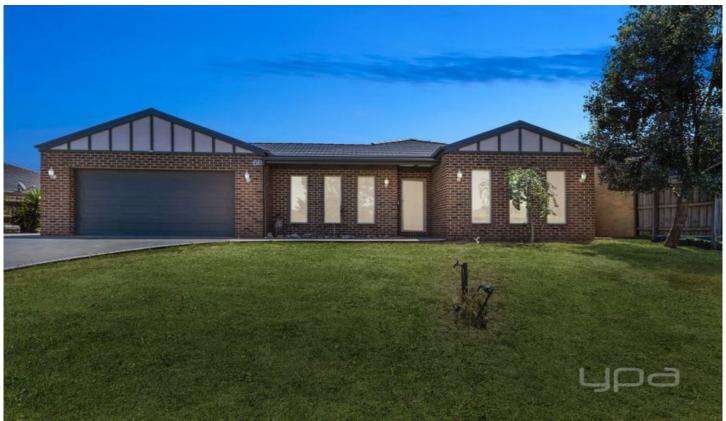

## **68 Dalray Crescent KURUNJANG VIC**

Positioned in the heart of Kurunjang, this beautiful property is one of a kind.

Situated on a huge block allotment of 1036m2 (approx.), this home offers an impressive design that is eye-catching from the moment you arrive.

Comprising of 4 generous sized bedrooms (master bedroom complete with full ensuite and WIR), formal lounge upon entry, bonus family room for entertaining. Your sleek and spacious kitchen with ample cupboard space, complete with 900mm stainless steel appliances and quality fixtures, overlooks your open living space and adjoining meals area, bright central bathroom to service remaining bedrooms and a functional laundry with external access.

4 2 2 2

Land Size: 1036 sqm

View: https://www.ypa.com.au/7399399

**Shane Spiteri** 0488 980 115