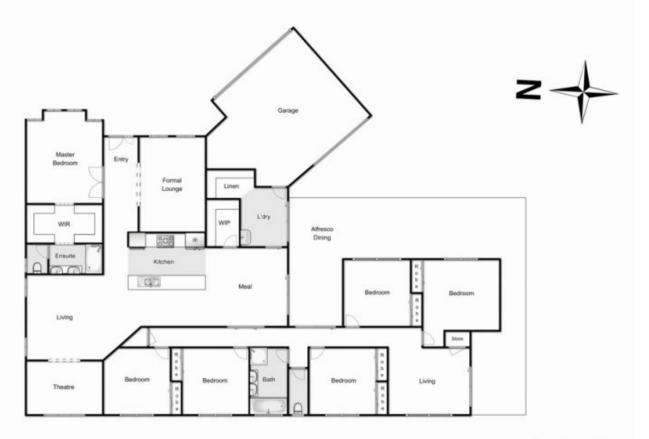

## 14 Gautam Grove MELTON WEST VIC

Your dream has just come true! One of Meltons finest homes has come available in the popular Arnolds Creek Estate. Fully established, court location and positioned on a large allotment of 854m2 (approx.), homes such as these are a very rare find.

This custom home was built by Exclusive Homes and comprises six large bedrooms with walk in robes and ensuite to main bedroom, large study, two bathrooms and three living areas. Boasting unsurpassed quality and style, just some of the features of this amazing property include: chefs kitchen with quality fixtures such as 2 Pac kitchen, 40mm stone bench tops, highest of quality appliances including double oven, large cooktop, glass splashback, dishwasher and walk in pantry.

Upon entry you are greeted by 9ft ceilings, lounge room

6 2 2 2

Land Size: 854 sqm

View: https://www.ypa.com.au/7399405

**Shane Spiteri** 0488 980 115

## 14 Gautam Grove, Melton West

Whilst every attempt has been made to ensure the accuracy of the floor plan contained here, measurements of doors, windows, rooms and any other items are approximate and no responsibility is taken for any error, omission, or mis-statement. This plan is for illustrative purposes only and should be used as such by any prospective purchaser. The services, systems and appliances shown have not been tested and no guarantee as to their operability or efficiency can be given.