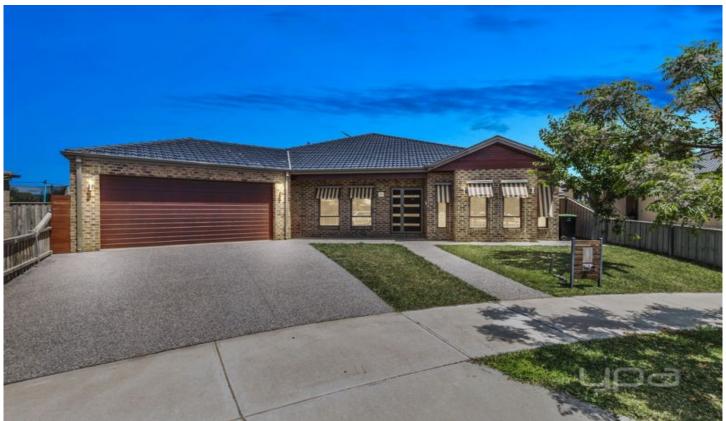

## 14 Gautam Grove MELTON WEST VIC

Your dream has just come true! One of Meltons finest homes has come available in the popular Arnolds Creek Estate. Fully established, court location and positioned on a large allotment of 854m2 (approx.), homes such as these are a very rare find.

This custom home was built by Exclusive Homes and comprises six large bedrooms with walk in robes and ensuite to main bedroom, large study, two bathrooms and three living areas. Boasting unsurpassed quality and style, just some of the features of this amazing property include: chefs kitchen with quality fixtures such as 2 Pac kitchen, 40mm stone bench tops, highest of quality appliances including double oven, large cooktop, glass splashback, dishwasher and walk in pantry.

Upon entry you are greeted by 9ft ceilings, lounge room

6 2 2 2

Land Size: 854 sqm

View: https://www.ypa.com.au/7399405

**Shane Spiteri** 0488 980 115