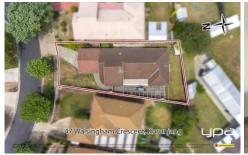

Moving outside, this huge 563m2 allotment is the perfect size for the kids to run and play and enjoy the outdoors, while you entertain in your guests on your concreted pergola area.

3 2 2 2

Land Size: 563 sqm

## 47 Walsingham Crescent, Kurunjang

Whilst every attempt has been made to ensure the accuracy of the floor plan contained here, measurements of doors, windows, rooms and any other items are approximate and no responsibility is taken for any error, omission, or mis-statement. This plan is for illustrative purposes only and should be used as such by any prospective purchaser. The services, systems and appliances shown have not been tested and no quarantee as to their operability or efficiency can be given.