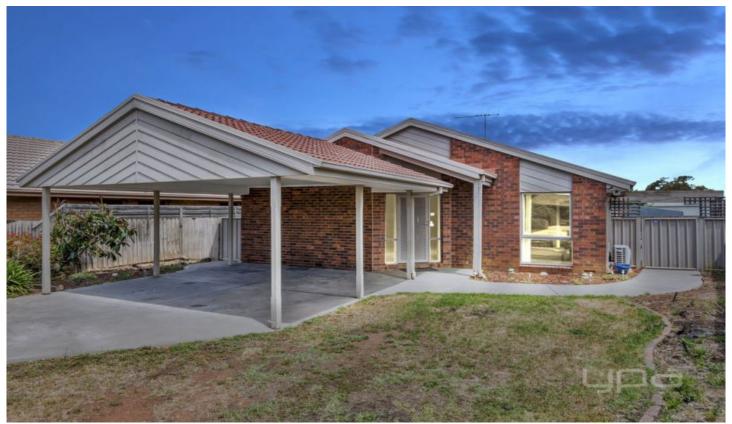

## 47 Walsingham Crescent KURUNJANG VIC

Upon entering this well-maintained family home, you will instantly feel the comfort and space on offer. With no more to do, this great home is ready for you to move straight in.

Comprising of three fantastic sized bedrooms all complete with built in robes, master bedroom further complimented with walk-in-robe and a large ensuite, the heart of the home provides ample living space for any growing family featuring 2 separate living zones and a bonus study area, a well-appointed kitchen and adjoining meals area with ample cupboard and storage space, overlooking your large outdoor entertaining area and spacious backyard.

Moving outside, this huge 563m2 allotment is the perfect size for the kids to run and play and enjoy the outdoors, while you entertain in your guests on your concreted pergola area.

3 2 2 2

Land Size: 563 sqm