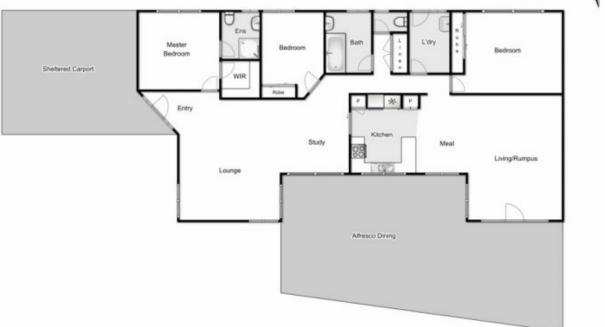

Comprising of three fantastic sized bedrooms all complete with built in robes, master bedroom further complimented with walk-in-robe and a large ensuite, the heart of the home provides ample living space for any growing family featuring 2 separate living zones and a bonus study area, a well-appointed kitchen and adjoining meals area with ample cupboard and storage space, overlooking your large outdoor entertaining area and spacious backyard.

Moving outside, this huge 563m2 allotment is the perfect size for the kids to run and play and enjoy the outdoors, while you entertain in your guests on your concreted pergola area.

3 2 2 2

Land Size: 563 sqm

## 47 Walsingham Crescent, Kurunjang

Whilst every attempt has been made to ensure the accuracy of the floor plan contained here, measurements of doors, windows, rooms and any other items are approximate and no responsibility is taken for any error, omission, or mis-statement. This plan is for illustrative purposes only and should be used as such by any prospective purchaser. The services, systems and appliances shown have not been tested and no quarantee as to their operability or efficiency can be given.