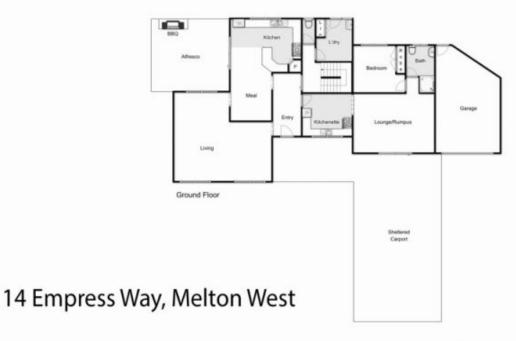

This one of a kind home comprises of two large separate living zones to accommodate any growing family, 4 generous bedrooms, two bright central bathrooms plus third full ensuite to master, well-appointed kitchen further complimented by quality appliances, ample bench space and storage and an adjoining open and light-filled dining

4 🗀 3 🔓 6 🖨

Land Size: 648 sqm

View: https://www.ypa.com.au/7399408

First Floo

Whilst every attempt has been made to ensure the accuracy of the floor plan contained here, measurements of doors, windows, rooms and any other items are approximate and no responsibility is taken for any error, onission, or mis-statement. This plan is for illustrative purposes only and should be used as such by any prospective purchaser. The services, systems and appliances shown have not been tested and no guarantee as to their operability or efficiency can be given.