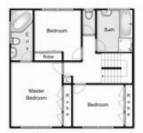

This one of a kind home comprises of two large separate living zones to accommodate any growing family, 4 generous bedrooms, two bright central bathrooms plus third full ensuite to master, well-appointed kitchen further complimented by quality appliances, ample bench space and storage and an adjoining open and light-filled dining

4 🗀 3 🔓 6 🖨

Land Size: 648 sqm

View: https://www.ypa.com.au/7399408

First Floo

Whilst every attempt has been made to ensure the accuracy of the floor plan contained here, measurements of doors, windows, rooms and any other items are approximate and no responsibility is taken for any error, onission, or mis-statement. This plan is for illustrative purposes only and should be used as such by any prospective purchaser. The services, systems and appliances shown have not been tested and no guarantee as to their operability or efficiency can be given.