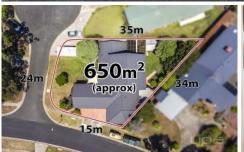

4 🗀 3 🔓 6 🖨

Land Size: 648 sqm

View: https://www.ypa.com.au/7399408

First Floo

Whilst every attempt has been made to ensure the accuracy of the floor plan contained here, measurements of doors, windows, rooms and any other items are approximate and no responsibility is taken for any error, onission, or mis-statement. This plan is for illustrative purposes only and should be used as such by any prospective purchaser. The services, systems and appliances shown have not been tested and no guarantee as to their operability or efficiency can be given.