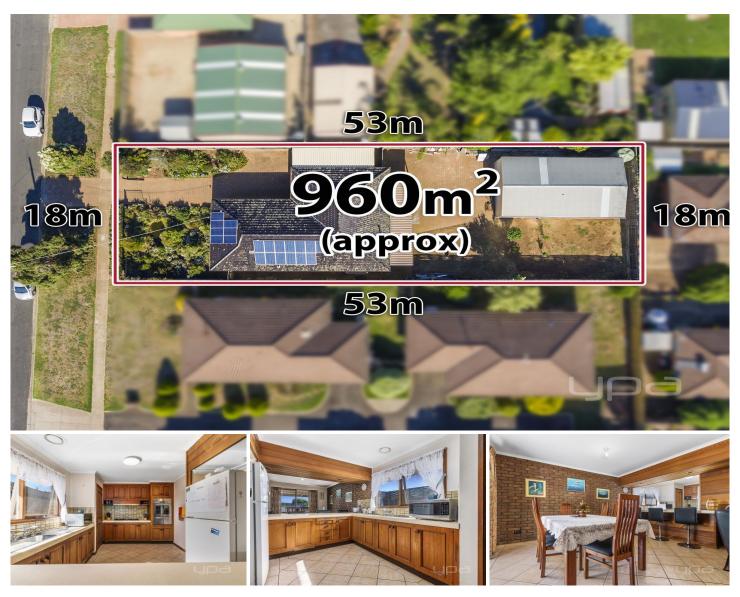

## 53 Wellington Street DARLEY VIC

If you are looking for a well-built comfortable home of 3 bedrooms, 2 bathrooms and 2 living areas on an impressive 960m2 (APPROX) block, coupled with the rare opportunity of Subdivision (STCA) then look no further.

3 📭 2 🔓 2 😭

Land Size: 960 sqm

View: https://www.ypa.com.au/7399409