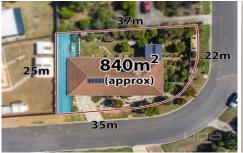

3 2 2 2

Land Size: 838 sqm

View: https://www.ypa.com.au/7399410

## 26 Okeefe Crescent, Bacchus Marsh

Whilst every attempt has been made to ensure the accuracy of the floor plan contained here, measurements of doors, windows, rooms and any other items are approximate and no responsibility is taken for any error, omission, or mis-statement life plan is for illustrative purposes only and should be used as such by any prospective purchaser. The services, systems and appliances shown have not been tested and no guarantee as to their operability or efficiency can be given.