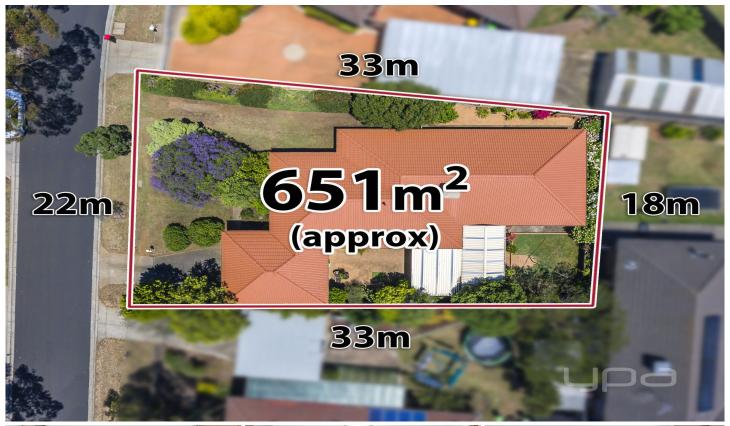

## 15 Pennyroyal Crescent KURUNJANG VIC

This family home situated in popular Kurunjang set on a 651m2 allotment (approx.) comprising of four bedrooms, ensuite to master, central bathroom, well-appointed kitchen with gas cooking, good sized family/meals area and large L Shape lounge room, added extras include gas heating & cooling. An outside entertaining area with is the perfect combination for all year round enjoyment. The double garage completes this fine package. This rare property is located close to schools, public transport & shopping facilities, certainly a great opportunity exists for one lucky party to nest or invest in this sought after area. Inspections are our pleasure.

## 15 Pennyroyal Crescent, Kurunjang

Whilst every attempt has been made to ensure the accuracy of the floor plan contained here, measurements of doors, windows, rooms and any other items are approximate and no responsibility is taken for any error, omission, or mis-statement. This plan is for illustrative purposes only and should be used as such by any prospective purchaser. The services, systems and appliances shown have not been tested and no guarantee as to their operability or efficiency can be given.