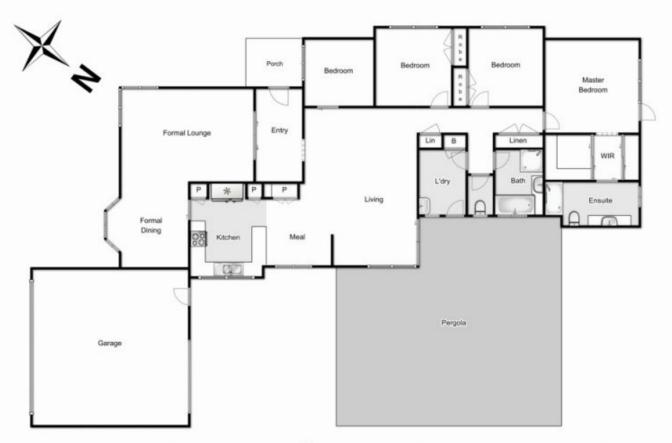

## 15 Pennyroyal Crescent KURUNJANG VIC

This family home situated in popular Kurunjang set on a 651m2 allotment (approx.) comprising of four bedrooms, ensuite to master, central bathroom, well-appointed kitchen with gas cooking, good sized family/meals area and large L Shape lounge room, added extras include gas heating & cooling. An outside entertaining area with is the perfect combination for all year round enjoyment. The double garage completes this fine package. This rare property is located close to schools, public transport & shopping facilities, certainly a great opportunity exists for one lucky party to nest or invest in this sought after area. Inspections are our pleasure.

## 15 Pennyroyal Crescent, Kurunjang

Whilst every attempt has been made to ensure the accuracy of the floor plan contained here, measurements of doors, windows, rooms and any other items are approximate and no responsibility is taken for any error, omission, or mis-statement. This plan is for illustrative purposes only and should be used as such by any prospective purchaser. The services, systems and appliances shown have not been tested and no guarantee as to their operability or efficiency can be given.