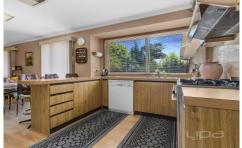

## 15 Pennyroyal Crescent KURUNJANG VIC

This family home situated in popular Kurunjang set on a 651m2 allotment (approx.) comprising of four bedrooms, ensuite to master, central bathroom, well-appointed kitchen with gas cooking, good sized family/meals area and large L Shape lounge room, added extras include gas heating & cooling. An outside entertaining area with is the perfect combination for all year round enjoyment. The double garage completes this fine package. This rare property is located close to schools, public transport & shopping facilities, certainly a great opportunity exists for one lucky party to nest or invest in this sought after area. Inspections are our pleasure.