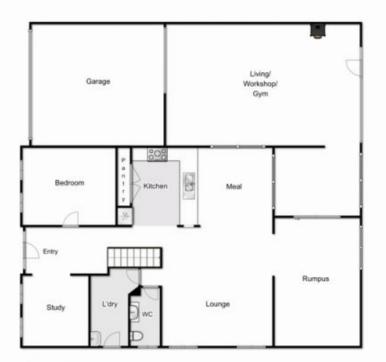

Upon entry, you will be instantly impressed by the space on offer.

This one of a kind home comprises of three large living zones to accommodate any growing family, a separate study, 4 bedrooms with built in robes (master bedroom

5 🕮 2 🟪 4 🚘

Land Size: 705 sqm

View: https://www.ypa.com.au/7399412

Mark Edwards 0422 017 068

Ground Floor First Floor