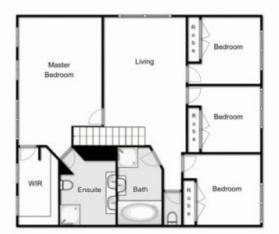

Upon entry, you will be instantly impressed by the space on offer.

This one of a kind home comprises of three large living zones to accommodate any growing family, a separate study, 4 bedrooms with built in robes (master bedroom

5 🕮 2 🟪 4 🚘

Land Size: 705 sqm

View: https://www.ypa.com.au/7399412

Mark Edwards 0422 017 068

Ground Floor First Floor