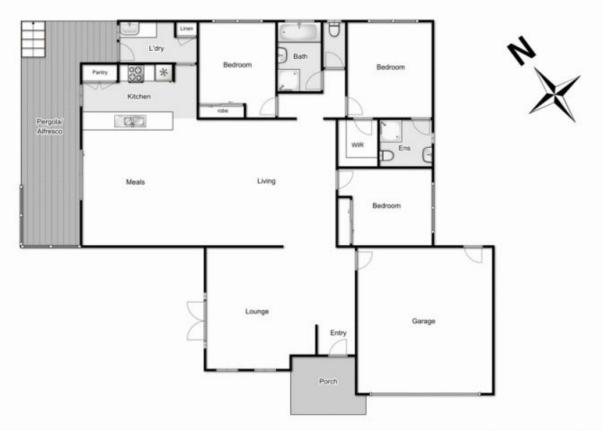

Located in the ever-so-popular Melton West, this beautiful home offers spacious and modern living in a prime location being walking distance to local schools and public transport.

Boasting inclusions and finishes of the highest quality and offering extras and upgrades that simply must be seen to be believed. This wonderful home comprises of large master-bedroom with ensuite and WIR, spacious kitchen with stainless steel appliances, ample storage overlooking your open meals area and living room which is perfect for entertaining, plus a second living area to accommodate family and guests, beautiful central bathroom adds

## 1/6 Lorna Place, Melton West

Whilst every attempt has been made to ensure the accuracy of the floor plan contained here, measurements of doors, windows, rooms and any other items are approximate and no responsibility is taken for any error, omission, or mis-statement. This plan is for illustrative purposes only and should be used as such by any prospective purchaser. The services, systems and appliances shown have not been tested and no guarantee as to their operability or efficiency can be given.