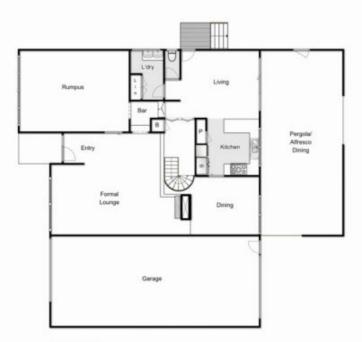

4 🖰 2 📛 2 🖨

Land Size: 749 sqm

View: https://www.ypa.com.au/7399414

Ground Floor

## 9 Chelmsford Way, Melton West

Whilst every attempt has been made to ensure the accuracy of the floor plan contained here, measurements of doors, windows, rooms and any other items are approximate and no responsibility is taken for any error, omission, or mis-statement. This plan is for illustrative purposes only and should be used as such by any prospective purchaser. The services, systems and appliances shown have not been tested and no quarantee as to their operability or efficiency can be given.