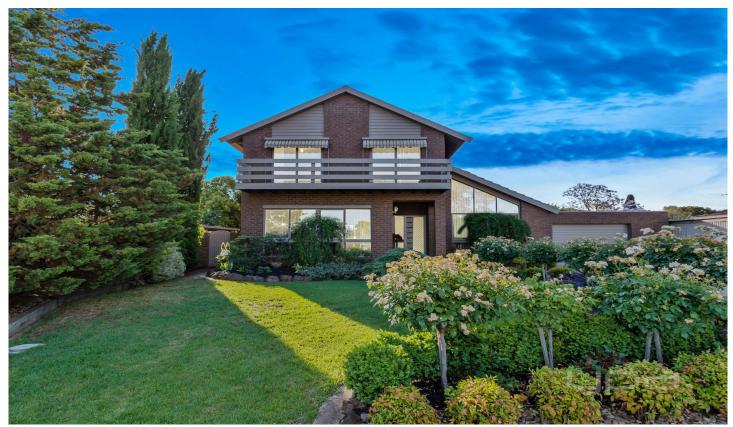

## 9 Chelmsford Way MELTON WEST VIC

Displaying an impressive blend of captivating features and awe-inspiring architecture, the generous proportions of this home make for a sensational family domain located in the highly sought area of Melton West, close to all levels on schooling, childcare, Woodgrove shopping centre, public transport and Melton Waves swimming pool.

This home offers glamorous ambience throughout in combination with the light filled timber vaulted ceilings and the exquisite outdoor entertaining space, this is a fantastic value for your money. Comprising of 4 bedrooms, 2 bathrooms, master bedroom with walk in robe, en-suite, private balcony with doors from master and all remaining bedrooms with private access to balcony views. Upon entry you are greeted with an impressive amount of living space which ensures room for the whole family, the beautiful kitchen not only appeals aesthetically but boasts a long list

4 🖰 2 📛 2 🖨

Land Size: 749 sqm

View: https://www.ypa.com.au/7399414

Ground Floor