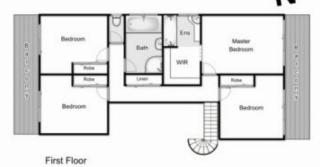

4 🖰 2 📛 2 🖨

Land Size: 749 sqm

View: https://www.ypa.com.au/7399414

Ground Floor

## 9 Chelmsford Way, Melton West

Whilst every attempt has been made to ensure the accuracy of the floor plan contained here, measurements of doors, windows, rooms and any other items are approximate and no responsibility is taken for any error, omission, or mis-statement. This plan is for illustrative purposes only and should be used as such by any prospective purchaser. The services, systems and appliances shown have not been tested and no quarantee as to their operability or efficiency can be given.