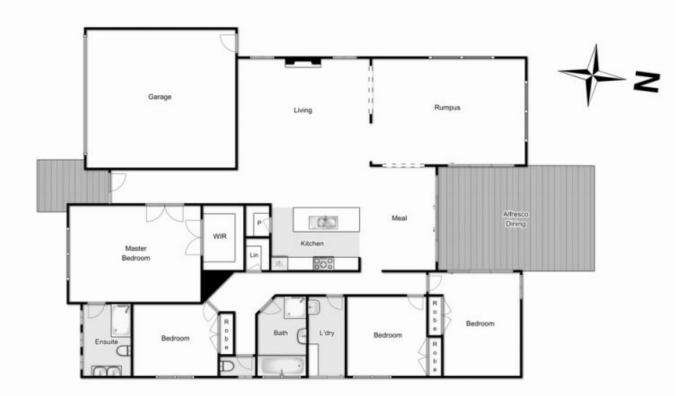

## 56 Carlyon Close MELTON WEST VIC

Upon entering this beautiful family home, you will instantly feel the ample space on offer!

Situated on a massive 729m2 (approx.) in one of Melton Wests most sought after areas, within close proximity to Woodgrove Shopping Centre and zoned schools, this property offers not only a comfortable living environment, but a worthy investment as the Melton property market begins to take off.

Boasting 2 large living areas, fully equipped bathroom and 4 generously sized bedrooms with built in robes, master completed with ensuite and walking robe, spacious design, in conjunction with the beautiful kitchen fitted with premium appliances, and on flowing meals area provide a relaxing and stylish home environment for the whole family.

## 56 Carlyon Close, Melton West

Whitst every attempt has been made to ensure the accuracy of the floor plan contained here, measurements of doors, windows, rooms and any other items are approximate and no responsibility is taken for any error, omission, or mis-statement. This plan is for illustrative purposes only and should be used as such by any prospective purchaser. The services, systems and appliances shown have not been tested and no quarantee as to their operability or efficiency can be given.