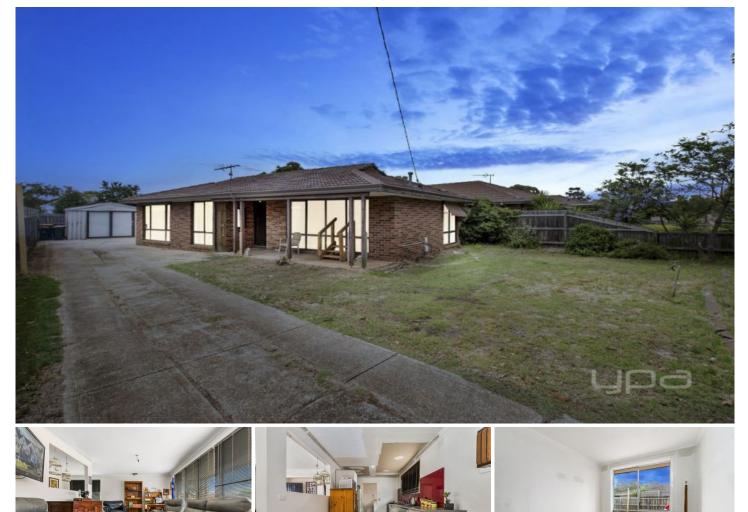

## 82 Exford Road MELTON SOUTH VIC

Positioned on one of Melton Souths most high demand Roads, situated on a massive 588m2 (approx.) block within close proximity to all levels of schooling, including Melton south primary St Anthonys Primary School and Stoughton College, only 850 meters from Melton South train station and only a short trip to the all-new Atherstone estate with all of its existing/future amenities and infrastructure, such as; football ovals, schools/Child care, running tracks, parks and much more, give your property the potential to grow even further.

This property offers not only a primely located opportunity, but a worthy investment as the Melton South property market is seeing its biggest recorded market boom ever. Boasting a very spacious living / meals area, fully equipped bathroom, three generously sized bedrooms and a massive shed fully equipped with power and lighting, accompanied by ample side access to utilize your massive 588m2