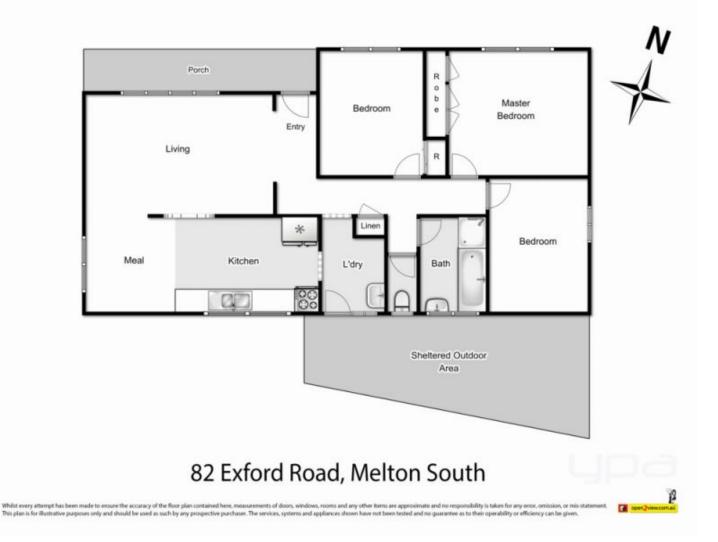

This property offers not only a primely located opportunity, but a worthy investment as the Melton South property market is seeing its biggest recorded market boom ever. Boasting a very spacious living / meals area, fully equipped bathroom, three generously sized bedrooms and a massive shed fully equipped with power and lighting, accompanied by ample side access to utilize your massive 588m2