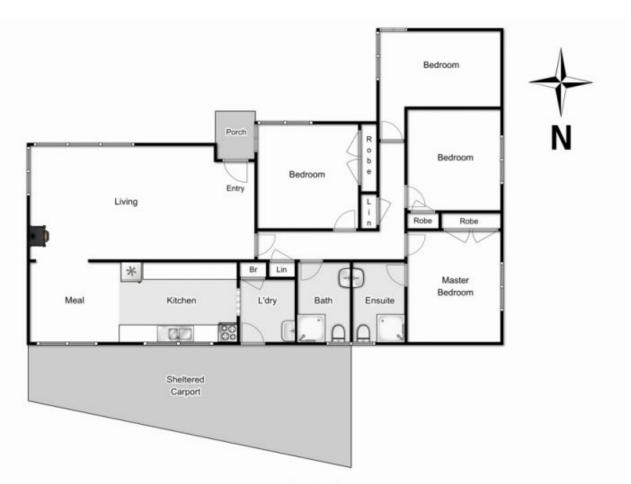

## 4 2 2 2

Land Size: 586 sqm

View: https://www.ypa.com.au/7399417

5 Carter Road, Melton

Whilst every attempt has been made to ensure the accuracy of the floor plan contained here, measurements of doors, windows, rooms and any other items are approximate and no responsibility is taken for any error, omission, or mis-statement. This plan is for illustrative purposes only and should be used as such by any prospective purchaser. The services, systems and appliances shown have not been tested and no guarantee as to their operability or efficiency can be given.