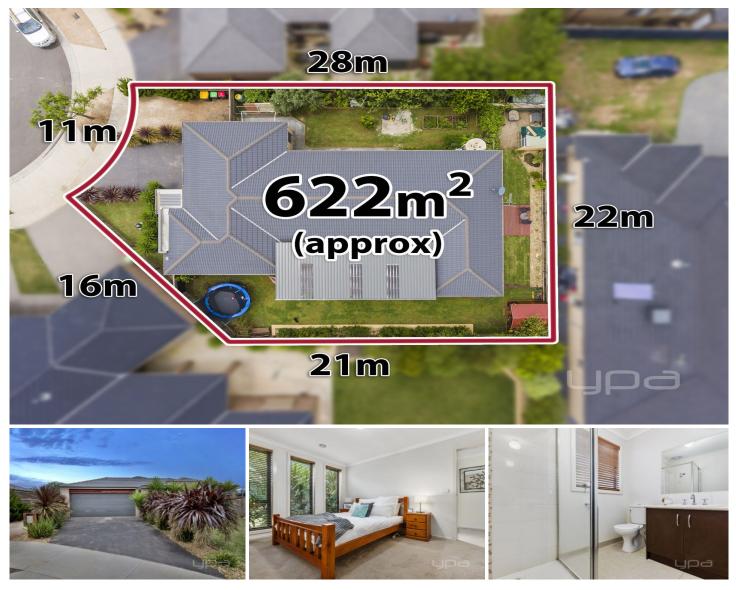

## **13 Gautam Grove MELTON WEST VIC**

Located in the forever popular and prestige estate Arnolds Creek has to offer, this immaculate family home is sure to fulfil all your desires. Comprising of four great sized bedrooms, master with walk in robe and full ensuite, theatre room, formal lounge, open family/meals arrangement adjoining to an oversized entertainment area with decking. The central hub of the home consists of a fine example of a quality kitchen, stainless steel appliances, split system cooling & gas ducted heating; double remote garage with internal access. Outside consists of a low maintenance garden. The home is situated on an impressive sized allotment of 622m (approx), be sure to have this one on your inspection list, as inspections are truly our pleasure. 4 🛤 2 🚔 2 🚔

Land Size : 623 sqm View : https://www.ypa.com.au/7399418

Vickie Ramon 0403 194 621