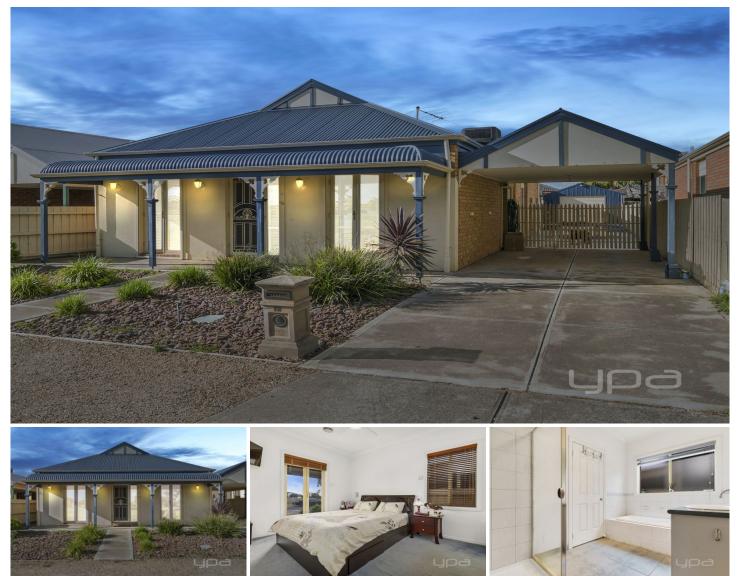

## **12 Ridgeway MELTON WEST VIC**

This bright and stylish family home is ready for you to move straight in, and is perfectly situated close to shops, highly sought after zoned schools, parklands and public transport.

This gorgeous home comprises of 3 great sized bedrooms with built in robes, bedrooms serviced by a spacious modern bathroom including bath, an extremely generous kitchen further complimented with ample storage, overlooking the on-flowing meals and open living area, and a separate laundry with external access.

Moving outside, the property comes complete with a large pergola and concreted entertaining area, easy to maintain gardens and side access leading to your shed/man cave and more than enough room for the children to play.

Special features include: heating, cooling, stainless steel

3 🎮 1 🚰 1 🚘

Land Size: 440 sqm View: https://www.ypa.com.au/7399419

Shane Spiteri 0488 980 115