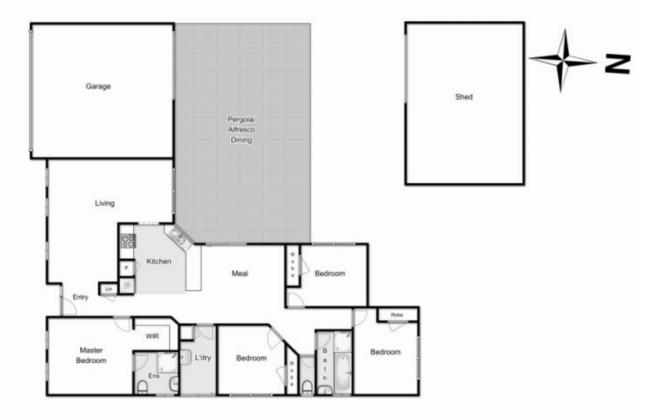

## 26 Meadow Glen Drive MELTON WEST VIC

Upon entering this beautiful family home, you will instantly feel the ample space on offer.

Situated on a large 645m2 (approx.) in one of Meltons most sought after areas, within close proximity to Woodgrove Shopping Centre and zoned schools, this property offers not only a comfortable living environment, but a worthy investment as the Melton property market begins to take off. Boasting 2 potential living areas, fully equipped bathroom and 4 generously sized bedrooms with built in robes, master with ensuite and walking robe. Spacious design, in conjunction with the beautiful kitchen provide a relaxing home environment for the whole family. Throughout the whole home, you are complimented by the perfect entertaining vista all year round.

Special features include: quality window furnishings, heating / cooling, double garage with drive through access, rear garage with roller door, landscaped gardens and much

4 🕒 2 📛 2 🖨

Land Size: 645 sqm

## 26 Meadow Glen Drive, Melton West

Whilst every attempt has been made to ensure the accuracy of the floor plan contained here, measurements of doors, windows, rooms and any other items are approximate and no responsibility in taken for any error, omission, or min-statement. This plan is for illustrative purposes only and should be used as such by any prospective purchaser. The services, systems and appliances shown have not been tested and no guarantee as to their operability or efficiency can be given.