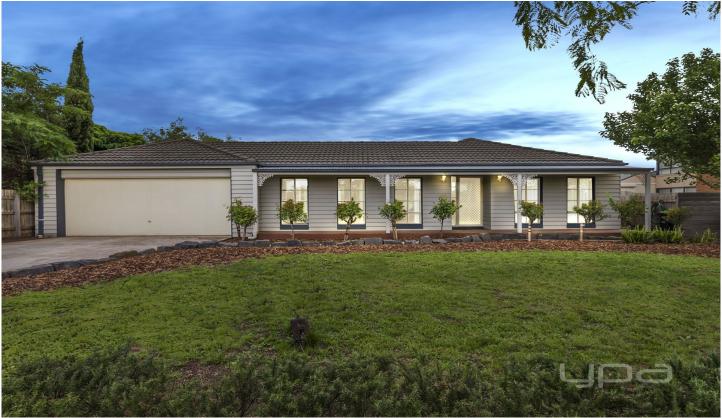

## 26 Meadow Glen Drive MELTON WEST VIC

Upon entering this beautiful family home, you will instantly feel the ample space on offer.

Situated on a large 645m2 (approx.) in one of Meltons most sought after areas, within close proximity to Woodgrove Shopping Centre and zoned schools, this property offers not only a comfortable living environment, but a worthy investment as the Melton property market begins to take off. Boasting 2 potential living areas, fully equipped bathroom and 4 generously sized bedrooms with built in robes, master with ensuite and walking robe. Spacious design, in conjunction with the beautiful kitchen provide a relaxing home environment for the whole family. Throughout the whole home, you are complimented by the perfect entertaining vista all year round.

Special features include: quality window furnishings, heating / cooling, double garage with drive through access, rear garage with roller door, landscaped gardens and much

4 🕒 2 📛 2 🖨

Land Size: 645 sqm