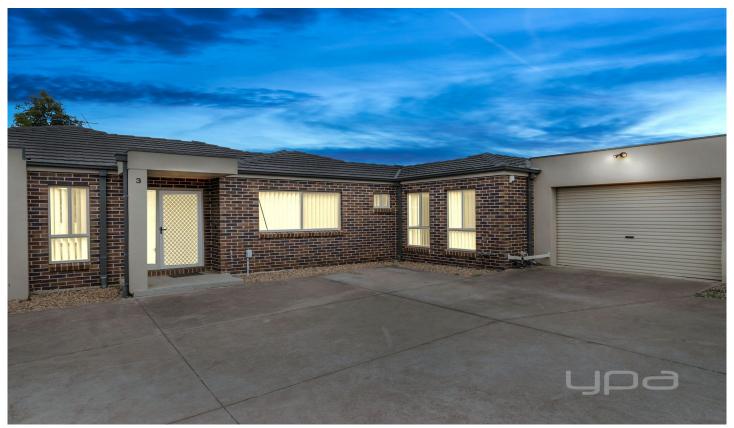

## 3/37 Lomandra Bowl HARKNESS VIC

Superbly positioned in peaceful surrounds, this home offers a lifestyle of convenience for first home buyers, investors or if youre looking to down size. Presenting generous domains including three large bedrooms with built in wardrobe (master with WIR and ensuite, stunning central bathroom and huge open plan lounge/dining with modern kitchen, this home truly exudes functionality and comfort. Situated only moments from quality amenities, it features: low maintenance interior and exterior, remote garage, ducted heating, cooling close to all levels of schools, transport and Woodgrove Shopping Centre. Call now to inspect.

3 🛺 2 🚰 1 🗬

Land Size: 271 sqm

View: https://www.ypa.com.au/7399421

Mark Edwards 0422 017 068

3/37 Lomandra Bowl, Melton West

Afhist every attempt has been made to ensure the accuracy of the floor plan contained here, measurements of doors, windows, rooms and any other items are approximate and no responsibility is taken for any error, omission, or mis-statement. This plan is for illustrative purposes only and should be used as such by any prospective purchaser. The services, systems and appliances shown have not been tested and no guarantee as to their operability or efficiency can be given.