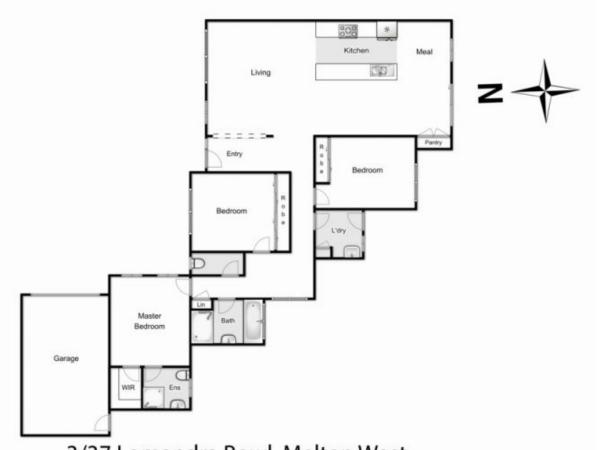

## 3/37 Lomandra Bowl HARKNESS VIC

Superbly positioned in peaceful surrounds, this home offers a lifestyle of convenience for first home buyers, investors or if youre looking to down size. Presenting generous domains including three large bedrooms with built in wardrobe (master with WIR and ensuite, stunning central bathroom and huge open plan lounge/dining with modern kitchen, this home truly exudes functionality and comfort. Situated only moments from quality amenities, it features: low maintenance interior and exterior, remote garage, ducted heating, cooling close to all levels of schools, transport and Woodgrove Shopping Centre. Call now to inspect.

3 🛺 2 🚰 1 🗬

Land Size: 271 sqm

View: https://www.ypa.com.au/7399421

Mark Edwards 0422 017 068

3/37 Lomandra Bowl, Melton West

Afhist every attempt has been made to ensure the accuracy of the floor plan contained here, measurements of doors, windows, rooms and any other items are approximate and no responsibility is taken for any error, omission, or mis-statement. This plan is for illustrative purposes only and should be used as such by any prospective purchaser. The services, systems and appliances shown have not been tested and no guarantee as to their operability or efficiency can be given.