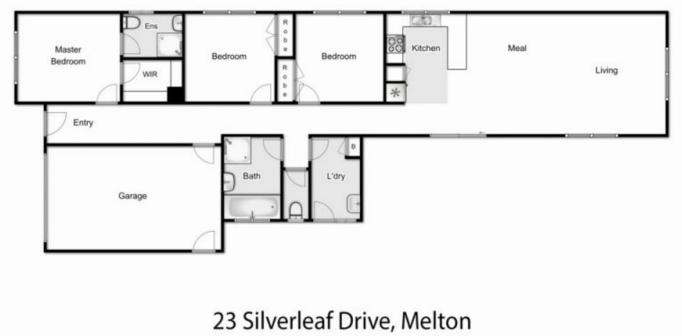

## 23 Silverleaf Drive MELTON VIC

Located in the beautiful Darlingsford Estate, this perfect home will be hard to go past!

Comprising of 3 large bedrooms to accommodate the whole family (main bedroom comes complete WIR with an ensuite), beautifully designed open plan gallery style kitchen and dining on-flowing to your spacious living zone, modern central bathroom including bath and a huge separate laundry with external access - this unique, spacious and functional floor plan truly has it all.

## Whilst every attempt has been made to ensure the accuracy of the floor plan contained here, measurements of doors, windows, rooms and any other items are approximate and no responsibility is taken for any error, omission, or mis-statement. This plan is for illustrative purposes only and should be used as such by any prospective purchaser. The services, systems and appliances shown have not been tested and no guarantee as to their operability or efficiency can be given.