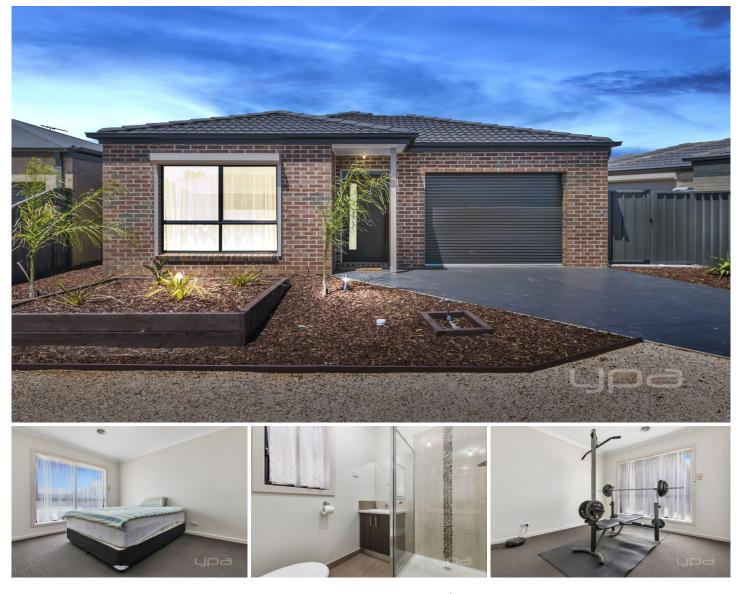

## 23 Silverleaf Drive MELTON VIC

Located in the beautiful Darlingsford Estate, this perfect home will be hard to go past!

Comprising of 3 large bedrooms to accommodate the whole family (main bedroom comes complete WIR with an ensuite), beautifully designed open plan gallery style kitchen and dining on-flowing to your spacious living zone, modern central bathroom including bath and a huge separate laundry with external access - this unique, spacious and functional floor plan truly has it all.

Moving outside, this great property is further complimented by a large outdoor space to entertain under your pergola, full landscaped gardens, buffalo turf and extensive concreting.

Special features include: heating and cooling, BIRs, lock-up

3 🛤 2 🚔 1 🚘

Land Size : 308 sqm View : https://www.ypa.com.au/7399422